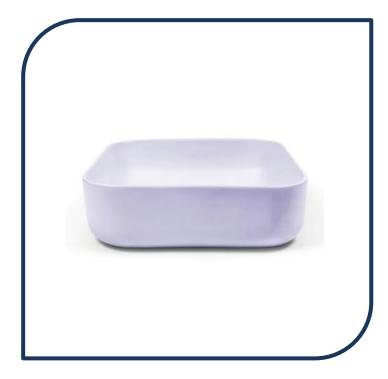

## Cube Surface Mount Basin Lilac – NOO1074

Offsetting symmetry with smooth, rounded corners, the Cube Basin is the perfect addition to any bathroom space. Pair these together in a master ensuite for double the fun

- ✓ Made from UHP Concrete
- ✓ 11.6L Bowl capacity
- ✓ No taphole
- ✓ No overflow
- ✓ Basin requires 32mm or 40mm plug and waste (sold separately)
- ✓ Each basin sold supports Carbon Positive Australia's tree planting program and reduces our carbon footprint
- ✓ Lilac finish