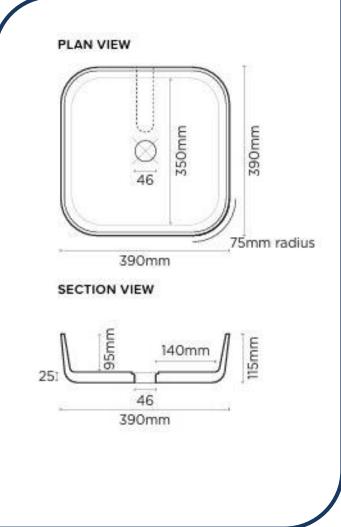

- ✓ Made from UHP Concrete
- ✓ 11.6L Bowl capacity
- ✓ No taphole
- ✓ No overflow
- ✓ Basin requires 32mm or 40mm plug and waste (sold separately)
- ✓ Each basin sold supports Carbon Positive Australia's tree planting program and reduces our carbon footprint
- ✓ Lilac finish