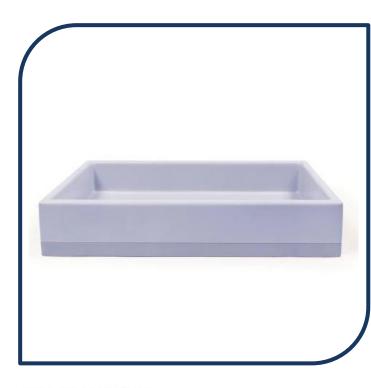

### Box Surface Mount Basin Two Tone Lilac -NOO1072

Add form and shape to your aesthetic and pastel to your palette. The structured form sits beautifully on surface tops throughout your home.

- Made from UHP Concrete
- 17.8L Bowl capacity
- 1 No taphole
- No overflow
- Basin requires 32mm or 40mm plug and waste (sold separately)
- Each basin sold supports Carbon Positive Australia's tree planting program and reduces our carbon footprint
- Two Tone Lilac finish