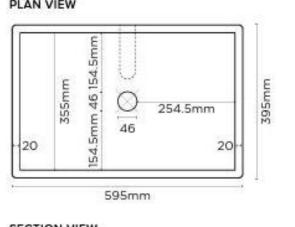

# PLAN VIEW 5mm 355mm

### SECTION VIEW

AVAILABLE COLOURS

© Grahame Cook Plumbing Supplies Sales Pty Ltd ABN 11 070 592 951

NB: Dimensions, specifications, drawings, colours and images are deemed correct at the time of publishing. Cooks Plumbing Supplies takes no liability as this information may be changed by the manufacturer without further notice. Please confirm all information prior to using the spefications in any building references.