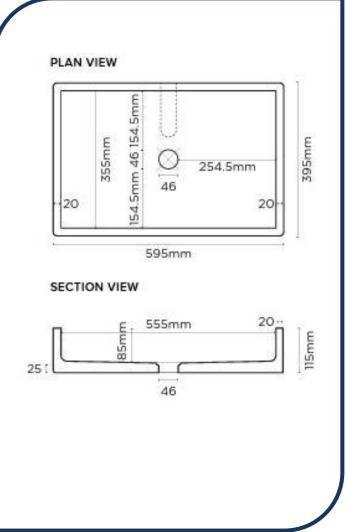

## Box Surface Mount Basin Lilac - NOO1070

Add form and shape to your aesthetic and pastel to your palette. The structured form sits beautifully on surface tops throughout your home.

- ✓ Made from UHP Concrete
- ✓ 17.8L Bowl capacity
- No taphole
- ✓ No overflow
- ✓ Basin requires 32mm or 40mm plug and waste (sold separately)
- ✓ Each basin sold supports Carbon Positive Australia's tree planting program and reduces our carbon footprint
- ✓ Lilac finish