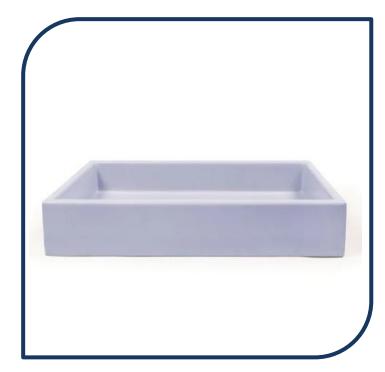

## Box Surface Mount Basin Lilac - NOO1070

Add form and shape to your aesthetic and pastel to your palette. The structured form sits beautifully on surface tops throughout your home.

- ✓ Made from UHP Concrete
- ✓ 17.8L Bowl capacity
- No taphole
- ✓ No overflow
- ✓ Basin requires 32mm or 40mm plug and waste (sold separately)
- ✓ Each basin sold supports Carbon Positive Australia's tree planting program and reduces our carbon footprint
- ✓ Lilac finish