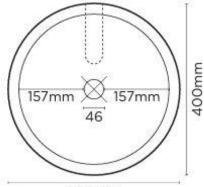

Grahame Cook Plumbing Supplies Sales Pty Ltd ABN 11 070 592 951

27 Loyalty Road North Rocks NSW 2151 Australia 61 2 9630 5250 61 2 9683 3100

F

info@cooksplumbing.com.au www.cooksplumbing.com.au



## Product Specification Sheet



P

### Bowl Surface Mount Basin Two Tone Lilac – NOO1068

The Bowl Basin is back with a stunning new outfit. Two tones add a dynamic to your bathroom space like never before seen.

- ✓ Made from UHP Concrete
- 8.9L Bowl capacity
- ✓ No taphole
- ✓ No overflow
- Basin requires 32mm or 40mm plug and waste (sold separately)
- Each basin sold supports Carbon Positive Australia's tree planting program and reduces our carbon footprint
- ✓ Two Tone Lilac finish

# nood co.

### PLAN VIEW



400mm

#### SECTION VIEW



NB: Dimensions, specifications, drawings, colours and images are deemed correct at the time of publishing. Cooks Plumbing Supplies takes no liability as this information may be changed by the manufacturer without further notice. Please confirm all information prior to using the spefications in any building references.