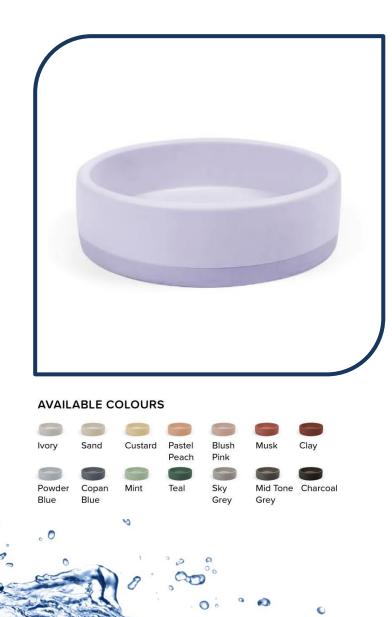

### Bowl Surface Mount Basin Two Tone Lilac – NOO1068

The Bowl Basin is back with a stunning new outfit. Two tones add a dynamic to your bathroom space like never before seen.

- ✓ Made from UHP Concrete
- 8.9L Bowl capacity
- ✓ No taphole
- ✓ No overflow
- Basin requires 32mm or 40mm plug and waste (sold separately)
- Each basin sold supports Carbon Positive Australia's tree planting program and reduces our carbon footprint
- ✓ Two Tone Lilac finish