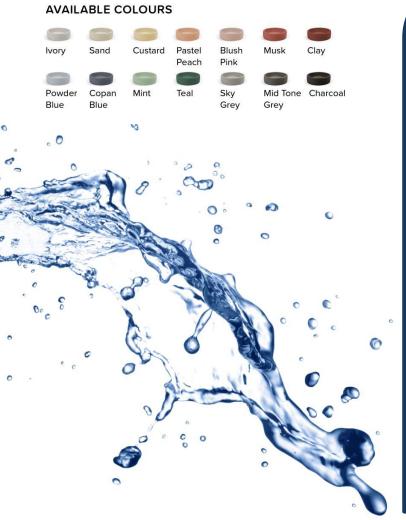

## Bowl Surface Mount Basin Lilac - NOO 1066

Nood Co's Bowl Basin is feminine and refined. Dainty curves and soft pastels fuse together as this modest basin heroes your bathroom.

- ✓ Made from UHP Concrete
- ✓ 8.9L Bowl capacity
- ✓ No taphole
- ✓ No overflow
- ✓ Basin requires 32mm or 40mm plug and waste (sold separately)
- ✓ Each basin sold supports Carbon Positive Australia's tree planting program and reduces our carbon footprint
- ✓ Lilac finish