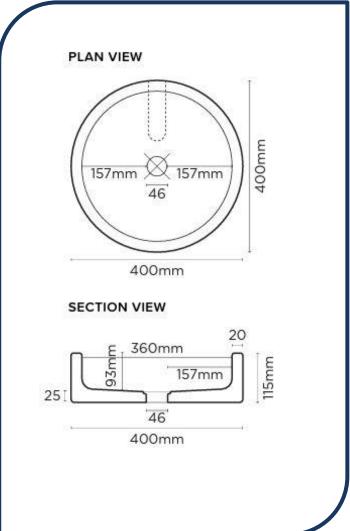

## Bowl Surface Mount Basin Lilac - NOO 1066

Nood Co's Bowl Basin is feminine and refined. Dainty curves and soft pastels fuse together as this modest basin heroes your bathroom.

- ✓ Made from UHP Concrete
- ✓ 8.9L Bowl capacity
- ✓ No taphole
- ✓ No overflow
- ✓ Basin requires 32mm or 40mm plug and waste (sold separately)
- ✓ Each basin sold supports Carbon Positive Australia's tree planting program and reduces our carbon footprint
- ✓ Lilac finish