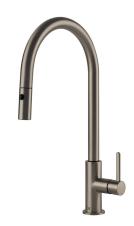

## Naples Pull Out Sink Mixer - Brushed Nickel

Code: NA302PM-BN

## **Specifications**

- Material: Brass
- Finish: Brushed Nickel
- WELS Rating: 5 Star (5.5L/min) (R:T41498)
- Quarter turn ceramic disk valves
- Watermark approved to Australian Standards
- Swivel Spout