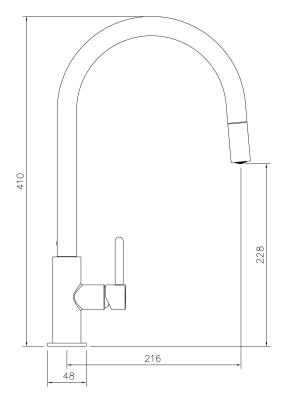

## Naples Pull Out Sink Mixer - Brushed Nickel

Code: NA302PM-BN

## **Specifications**

- Material: Brass
- Finish: Brushed Nickel
- WELS Rating: 5 Star (5.5L/min) (R:T41498)
- Quarter turn ceramic disk valves
- Watermark approved to Australian Standards
- Swivel Spout