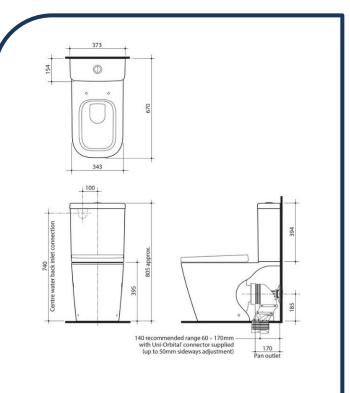

## Morgana Wall Faced Toilet Suite

Dynamic and bold, this modern statement suite will bring unity to any bathroom space and make it feel complete.

- Back entry or bottom inlet cistern
- Universal trap for S or P trap installations
- Includes quick release, soft close seat
- Supplied with patented Uni-Orbital® connector that extends to any position up to a 50mm radius WELS 4 star rated, 4.5/3I dual flush
- White only

## caroma

829820W - back entry 829810W - bottom nlet

© Grahame Cook Plumbing Supplies Sales Pty Ltd ABN 11 070 592 951

NB: Dimensions, specifications, drawings, colours and images are deemed correct at the time of publishing. Cooks Plumbing Supplies takes no liability as this information may be changed by the manufacturer without further notice. Please confirm all information prior to using the spefications in any building references.