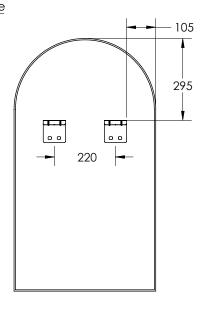

## **NON-LED MIRROR**

| SPECIFICATIONS |          |
|----------------|----------|
| WIDTH          | 510mm    |
| HEIGHT         | 910mm    |
| DEPTH          | 40mm     |
| WEIGHT         | 7kg      |
| ORIENTATION    | Portrait |

| FEATURES                 |  |
|--------------------------|--|
| Copper Free Mirror       |  |
| Coloured Aluminium Frame |  |

Disclaimer: All LED Products requiring hardwiring must be installed by a licensed electrician in accordance with local regulations. Sizes are in mm and nominal and should be checked prior to installation. Actual colours may vary so please check colour samples before ordering. Installation is acceptance of our products.