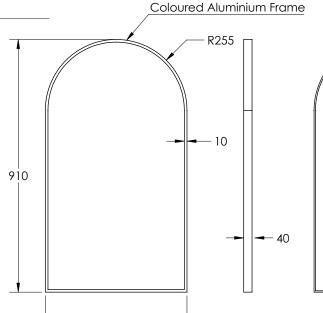

## **NON-LED MIRROR**

| SPECIFICATIONS |          |
|----------------|----------|
| WIDTH          | 510mm    |
| HEIGHT         | 910mm    |
| DEPTH          | 40mm     |
| WEIGHT         | 7kg      |
| ORIENTATION    | Portrait |

| FEATURES                 |  |
|--------------------------|--|
| Copper Free Mirror       |  |
| Coloured Aluminium Frame |  |

Disclaimer: All LED Products requiring hardwiring must be installed by a licensed electrician in accordance with local regulations. Sizes are in mm and nominal and should be checked prior to installation. Actual colours may vary so please check colour samples before ordering. Installation is acceptance of our products.