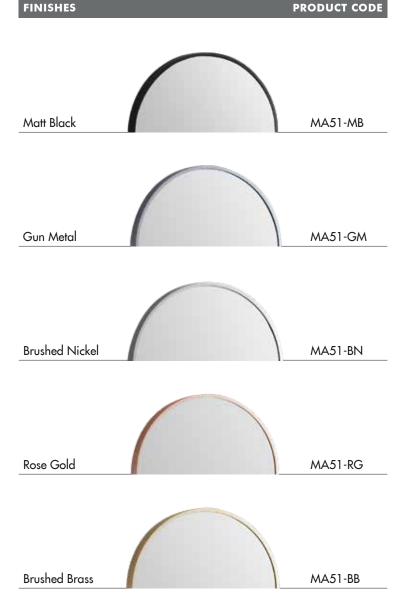

| FEATURES                 |  |
|--------------------------|--|
| Copper Free Mirror       |  |
| Coloured Aluminium Frame |  |

Disclaimer: All LED Products requiring hardwiring must be installed by a licensed electrician in accordance with local regulations. Sizes are in mm and nominal and should be checked prior to installation. Actual colours may vary so please check colour samples before ordering. Installation is acceptance of our products.