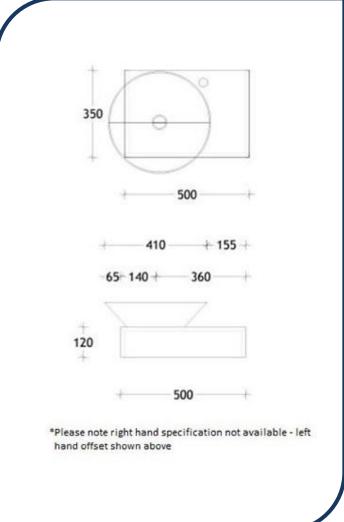

## Minima Floating Bench 500 Wall Hung with Right Hand Gloss White Basin Cherrypie – MIN0500WHRWHT

Make a statement with the newest minimal floating bench with maximum style.

- √ 120mm Wall hung Benchtop
- ✓ Cherrypie Benchtop (see below for finish options)
- Also available in Hybrid Quartz and Ceasarstone finish (extra charges apply)
- ✓ Includes wall brackets
- ✓ Right hand basin configuration
- ✓ Includes ADP Venus semi inset basin in Gloss White (also available in Matte Black)
- ✓ Chrome plug and waste provided (suits ADP basin)