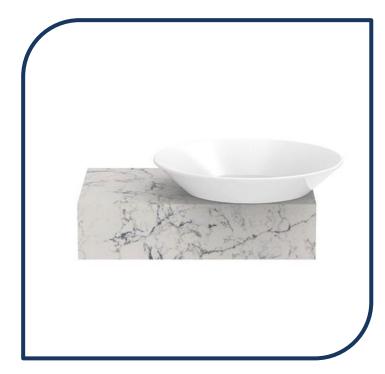

## Minima Floating Bench 500 Wall Hung with Right Hand Gloss White Basin Cherrypie – MIN0500WHRWHT

Make a statement with the newest minimal floating bench with maximum style.

- √ 120mm Wall hung Benchtop
- ✓ Cherrypie Benchtop (see below for finish options)
- Also available in Hybrid Quartz and Ceasarstone finish (extra charges apply)
- ✓ Includes wall brackets
- ✓ Right hand basin configuration
- ✓ Includes ADP Venus semi inset basin in Gloss White (also available in Matte Black)
- ✓ Chrome plug and waste provided (suits ADP basin)