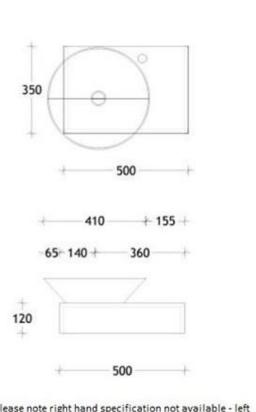

### Minima Floating Bench 500 Wall Hung with Right Hand Black Basin Hybrid Quartz – MIN0500WHRBLKF

Make a statement with the newest minimal floating bench with maximum style.

- ✓ 120mm Wall hung Benchtop
- Hybrid Quartz Benchtop (see below for finish options)
- Also available in Ceasarstone and Cherrypie finish (extra charges apply)
- ✓ Includes wall brackets
- Right hand basin configuration
- Includes ADP Venus semi inset basin in Matte Black (also available in Gloss White)
- ✓ Chrome plug and waste provided (suits ADP basin)