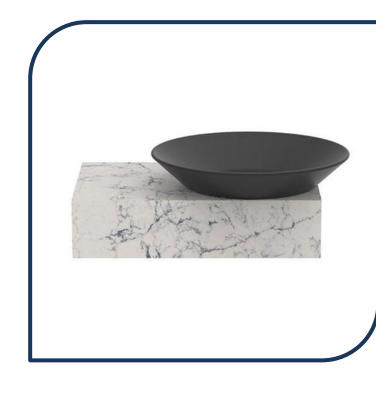

### Minima Floating Bench 500 Wall Hung with Right Hand Black Basin Hybrid Quartz – MIN0500WHRBLKF

Make a statement with the newest minimal floating bench with maximum style.

- ✓ 120mm Wall hung Benchtop
- Hybrid Quartz Benchtop (see below for finish options)
- Also available in Ceasarstone and Cherrypie finish (extra charges apply)
- ✓ Includes wall brackets
- Right hand basin configuration
- Includes ADP Venus semi inset basin in Matte Black (also available in Gloss White)
- ✓ Chrome plug and waste provided (suits ADP basin)