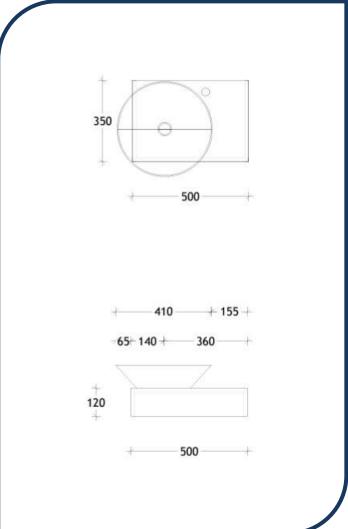

## Minima Floating Bench 500 Wall Hung with Left Hand Gloss White Basin Cherrypie – MIN0500WHLWHT

Make a statement with the newest minimal floating bench with maximum style.

- ✓ 120mm Wall hung Benchtop
- ✓ Cherrypie Benchtop (see below for finish options)
- Also available in Ceasarstone and Hybrid Quartz finish (extra charges apply)
- ✓ Includes wall brackets
- ✓ Left hand basin configuration
- ✓ Includes ADP Venus semi inset basin in Gloss White (also available in Matte Black)
- ✓ Chrome plug and waste provided (suits ADP basin)