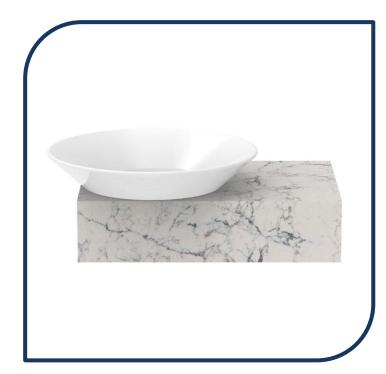

## Minima Floating Bench 500 Wall Hung with Left Hand Gloss White Basin Cherrypie – MIN0500WHLWHT

Make a statement with the newest minimal floating bench with maximum style.

- ✓ 120mm Wall hung Benchtop
- ✓ Cherrypie Benchtop (see below for finish options)
- Also available in Ceasarstone and Hybrid Quartz finish (extra charges apply)
- ✓ Includes wall brackets
- ✓ Left hand basin configuration
- ✓ Includes ADP Venus semi inset basin in Gloss White (also available in Matte Black)
- ✓ Chrome plug and waste provided (suits ADP basin)