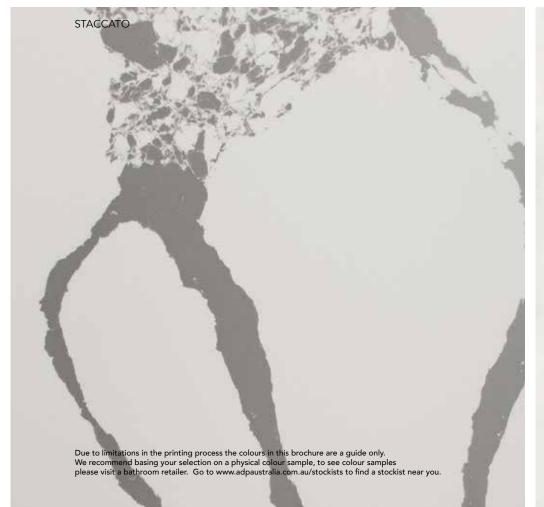

## cherry pie

PREMIUM SOLID SURFACE

- Manufactured using acrylic resin solid surface material.
- Developed to withstand heat, chemicals, moisture, and impact.
- Resists stains better than natural stone surfaces.
- Cherry Pie is non-porous, hygienic, easy to clean, maintain, and repair.
- Does not require sealing or treating.

Variations in the finish are to be expected.

Cherry Pie is free of crystalline silica.

CARRERA