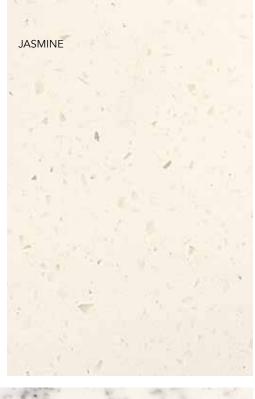

## cherry pie

PREMIUM SOLID SURFACE

- Manufactured using acrylic resin solid surface material.
- Developed to withstand heat, chemicals, moisture, and impact.
- Resists stains better than natural stone surfaces.
- Cherry Pie is non-porous, hygienic, easy to clean, maintain, and repair.
- Does not require sealing or treating.

Variations in the finish are to be expected.

Cherry Pie is free of crystalline silica.

CARRERA