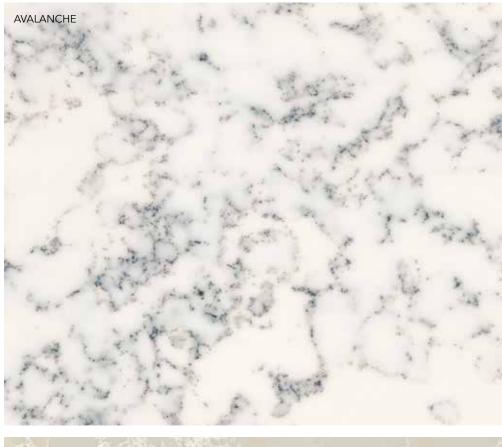

## cherry pie

PREMIUM SOLID SURFACE

- Manufactured using acrylic resin solid surface material.
- Developed to withstand heat, chemicals, moisture, and impact.
- Resists stains better than natural stone surfaces.
- Cherry Pie is non-porous, hygienic, easy to clean, maintain, and repair.
- Does not require sealing or treating.

Variations in the finish are to be expected.

Cherry Pie is free of crystalline silica.

CARRERA