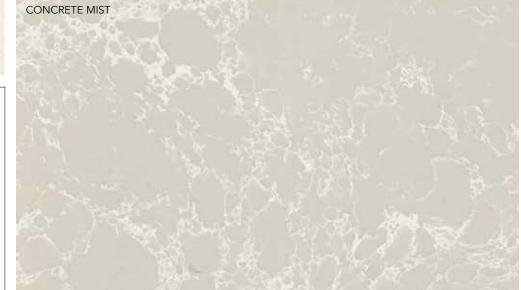

## cherry pie

PREMIUM SOLID SURFACE

- Manufactured using acrylic resin solid surface material.
- Developed to withstand heat, chemicals, moisture, and impact.
- Resists stains better than natural stone surfaces.
- Cherry Pie is non-porous, hygienic, easy to clean, maintain, and repair.
- Does not require sealing or treating.

Variations in the finish are to be expected.

Cherry Pie is free of crystalline silica.

CARRERA