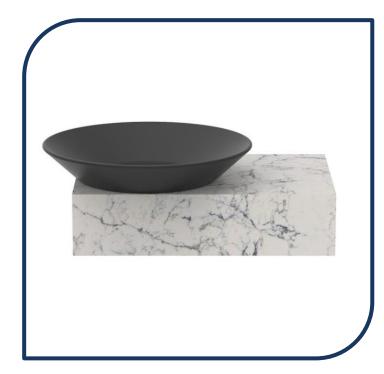

### Minima Floating Bench 500 Wall Hung with Left Hand Black Basin Hybrid Quartz – MIN0500WHLBLKF

Make a statement with the newest minimal floating bench with maximum style.

- √ 120mm Wall hung Benchtop
- ✓ Hybrid Quartz Benchtop (see below for finish options)
- ✓ Also available in Ceasarstone and Cherrypie finish (extra charges apply)
- ✓ Includes wall brackets
- ✓ Left hand basin configuration
- ✓ Includes ADP Venus semi inset basin in Matte Black (also available in Gloss White)
- ✓ Chrome plug and waste provided (suits ADP basin)