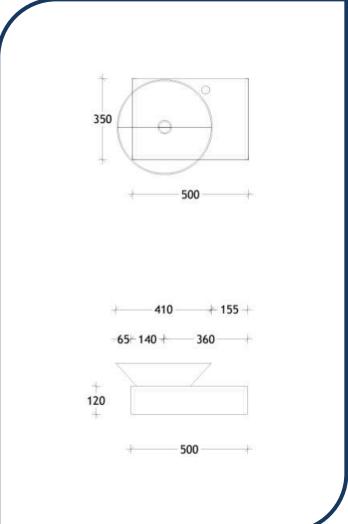

### Minima Floating Bench 500 Wall Hung with Left Hand Black Basin Hybrid Quartz – MIN0500WHLBLKF

Make a statement with the newest minimal floating bench with maximum style.

- √ 120mm Wall hung Benchtop
- ✓ Hybrid Quartz Benchtop (see below for finish options)
- ✓ Also available in Ceasarstone and Cherrypie finish (extra charges apply)
- ✓ Includes wall brackets
- ✓ Left hand basin configuration
- ✓ Includes ADP Venus semi inset basin in Matte Black (also available in Gloss White)
- ✓ Chrome plug and waste provided (suits ADP basin)