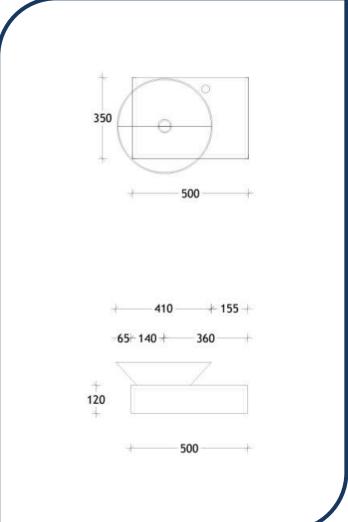

## Minima Floating Bench 500 Wall Hung with Left Hand Black Basin Cherrypie – MIN0500WHLBLK

Make a statement with the newest minimal floating bench with maximum style.

- ✓ 120mm Wall hung Benchtop
- ✓ Cherrypie Benchtop (see below for finish options)
- Also available in Hybrid Quartz and Ceasarstone finish (extra charges apply)
- ✓ Includes wall brackets
- ✓ Left hand basin configuration
- ✓ Includes ADP Venus semi inset basin in Matte Black (also available in Gloss White)
- ✓ Chrome plug and waste provided (suits ADP basin)