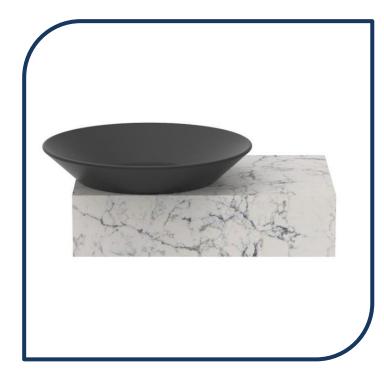

## Minima Floating Bench 500 Wall Hung with Left Hand Black Basin Cherrypie – MIN0500WHLBLK

Make a statement with the newest minimal floating bench with maximum style.

- ✓ 120mm Wall hung Benchtop
- ✓ Cherrypie Benchtop (see below for finish options)
- Also available in Hybrid Quartz and Ceasarstone finish (extra charges apply)
- ✓ Includes wall brackets
- ✓ Left hand basin configuration
- ✓ Includes ADP Venus semi inset basin in Matte Black (also available in Gloss White)
- ✓ Chrome plug and waste provided (suits ADP basin)