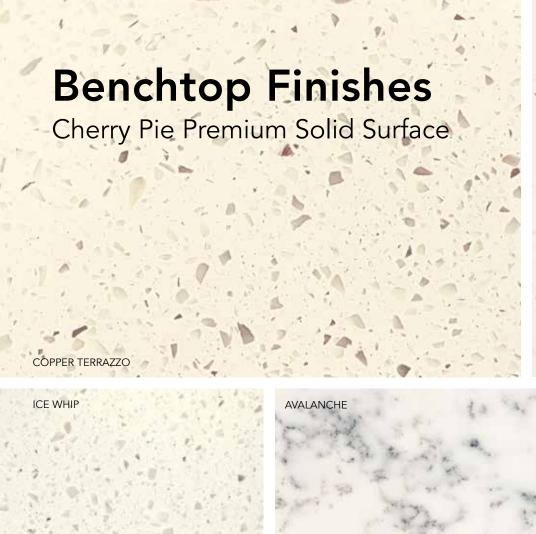

## cherry pie

PREMIUM SOLID SURFACE

- Manufactured using acrylic resin solid surface material.
- Developed to withstand heat, chemicals, moisture, and impact.
- Resists stains better than natural stone surfaces.
- Cherry Pie is non-porous, hygienic, easy to clean, maintain, and repair.
- Does not require sealing or treating.

Variations in the finish are to be expected.

Cherry Pie is free of crystalline silica.

CARRERA