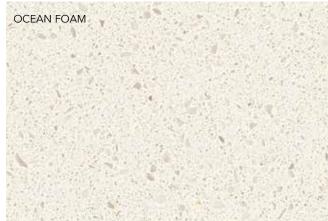

## Benchtop Finishes

Caesarstone®

ORGANIC WHITE

PURE WHITE

## Caesarstone<sup>®</sup>

Caesarstone® incurs a 25% surcharge.

- Created from up to 93% natural quartz aggregates, organic pigments and enhanced polymer resins.
- Caesarstone® provides a surface with exceptional properties of heat, stain, scratch and chip resistance.
- Caesarstone® is one of Australia's most recognised brands of quartz surfaces.
- Selection of 12 colours available at regular manufacturing time (see below). Additional colours on request subject to availability. Expect extended manufacturing time of up to 4-6 weeks. (Excludes Supernatural Ultra finishes).

Caesarstone® is made from a natural quartz product, variations in the finish are to be expected.

JET BLACK