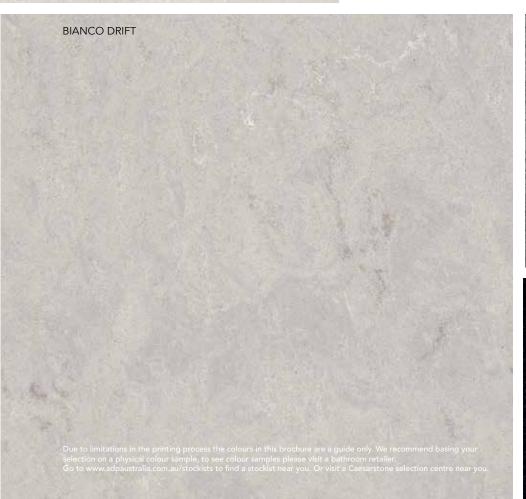

## Benchtop Finishes

Caesarstone®

ORGANIC WHITE

PURE WHITE

## Caesarstone<sup>®</sup>

Caesarstone® incurs a 25% surcharge.

- Created from up to 93% natural quartz aggregates, organic pigments and enhanced polymer resins.
- Caesarstone® provides a surface with exceptional properties of heat, stain, scratch and chip resistance.
- Caesarstone® is one of Australia's most recognised brands of quartz surfaces.
- Selection of 12 colours available at regular manufacturing time (see below). Additional colours on request subject to availability. Expect extended manufacturing time of up to 4-6 weeks. (Excludes Supernatural Ultra finishes).

Caesarstone® is made from a natural quartz product, variations in the finish are to be expected.

JET BLACK