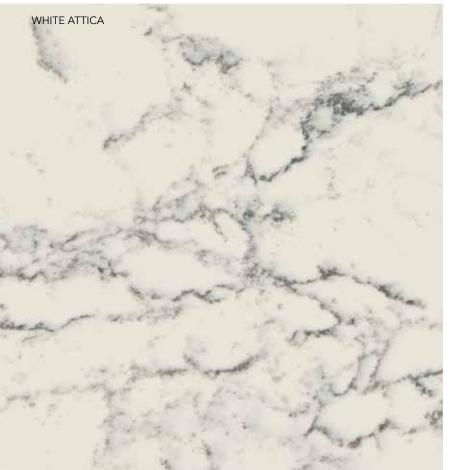

## Benchtop Finishes

Caesarstone®

ORGANIC WHITE

PURE WHITE

## Caesarstone<sup>®</sup>

Caesarstone® incurs a 25% surcharge.

- Created from up to 93% natural quartz aggregates, organic pigments and enhanced polymer resins.
- Caesarstone® provides a surface with exceptional properties of heat, stain, scratch and chip resistance.
- Caesarstone® is one of Australia's most recognised brands of quartz surfaces.
- Selection of 12 colours available at regular manufacturing time (see below). Additional colours on request subject to availability. Expect extended manufacturing time of up to 4-6 weeks. (Excludes Supernatural Ultra finishes).

Caesarstone® is made from a natural quartz product, variations in the finish are to be expected.

JET BLACK