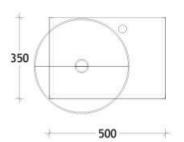

## Minima Floating Bench 500 Wall Hung with Left Hand Black Basin Ceasarstone – MIN0500WHLBLKCS

Make a statement with the newest minimal floating bench with maximum style.

- ✓ 120mm Wall hung Benchtop
- Ceasarstone Benchtop (see below for finish options)
- Also available in Hybrid Quartz and Cherrypie finish (extra charges apply)
- Includes wall brackets
- Left hand basin configuration
- ✓ Includes ADP Venus semi inset basin in Matte Black (also available in Gloss White)
- Chrome plug and waste provided (suits ADP basin)