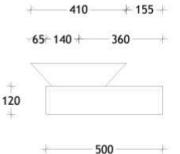

## Minima Floating Bench 500 Wall Hung with Left Hand Black Basin Ceasarstone – MIN0500WHLBLKCS

Make a statement with the newest minimal floating bench with maximum style.

- ✓ 120mm Wall hung Benchtop
- Ceasarstone Benchtop (see below for finish options)
- Also available in Hybrid Quartz and Cherrypie finish (extra charges apply)
- Includes wall brackets
- Left hand basin configuration
- ✓ Includes ADP Venus semi inset basin in Matte Black (also available in Gloss White)
- Chrome plug and waste provided (suits ADP basin)