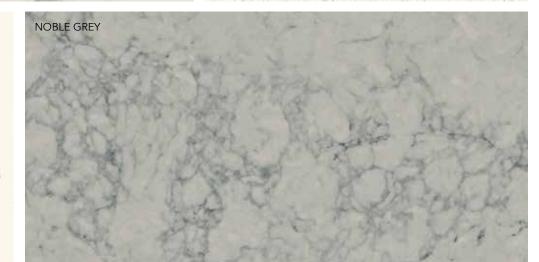

## Benchtop Finishes

Caesarstone®

ORGANIC WHITE

PURE WHITE

## Caesarstone<sup>®</sup>

Caesarstone® incurs a 25% surcharge.

- Created from up to 93% natural quartz aggregates, organic pigments and enhanced polymer resins.
- Caesarstone® provides a surface with exceptional properties of heat, stain, scratch and chip resistance.
- Caesarstone® is one of Australia's most recognised brands of quartz surfaces.
- Selection of 12 colours available at regular manufacturing time (see below). Additional colours on request subject to availability. Expect extended manufacturing time of up to 4-6 weeks. (Excludes Supernatural Ultra finishes).

Caesarstone® is made from a natural quartz product, variations in the finish are to be expected.

JET BLACK