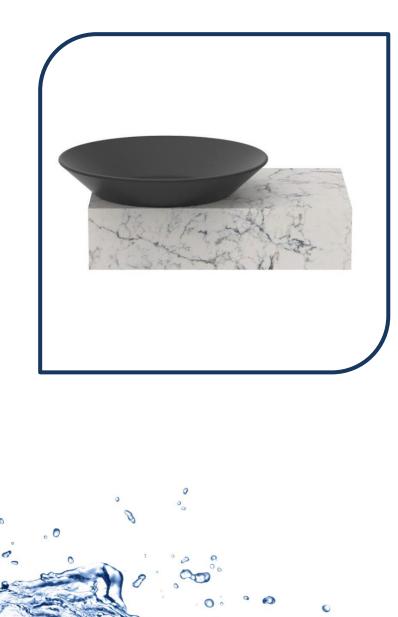

## Minima Floating Bench 500 Wall Hung with Left Hand Black Basin Ceasarstone – MIN0500WHLBLKCS

Make a statement with the newest minimal floating bench with maximum style.

- ✓ 120mm Wall hung Benchtop
- Ceasarstone Benchtop (see below for finish options)
- Also available in Hybrid Quartz and Cherrypie finish (extra charges apply)
- Includes wall brackets
- Left hand basin configuration
- ✓ Includes ADP Venus semi inset basin in Matte Black (also available in Gloss White)
- Chrome plug and waste provided (suits ADP basin)