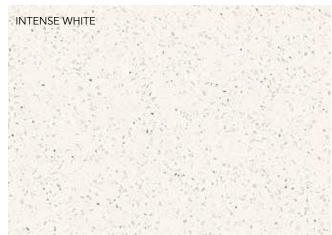

## Benchtop Finishes

Caesarstone®

ORGANIC WHITE

PURE WHITE

## Caesarstone<sup>®</sup>

Caesarstone® incurs a 25% surcharge.

- Created from up to 93% natural quartz aggregates, organic pigments and enhanced polymer resins.
- Caesarstone® provides a surface with exceptional properties of heat, stain, scratch and chip resistance.
- Caesarstone® is one of Australia's most recognised brands of quartz surfaces.
- Selection of 12 colours available at regular manufacturing time (see below). Additional colours on request subject to availability. Expect extended manufacturing time of up to 4-6 weeks. (Excludes Supernatural Ultra finishes).

Caesarstone® is made from a natural quartz product, variations in the finish are to be expected.

JET BLACK