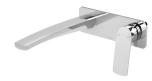

## MEKKO WALL BASIN / BATH MIXER SET 200MM

#### **AVAILABLE IN**

115-7810-00 Chrome

Brushed Nickel Gun Metal

115-7810-30

115-7810-10 Matte Black