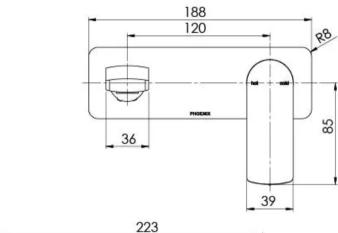

## MEKKO WALL BASIN / BATH MIXER SET 200MM

Please visit https://www.phoenixtapware.com.au/warranty to view the full warranty

While we aim to ensure the specifications shown are correct at time of printing, Phoenix Tapware reserves the right to make modifications without prior notice. Always use the physical product measurements for mark-ups and roughing-in as the line drawing shown may differ from the actual product over time. All measurements are shown in millimetres. Colours may vary from image shown.