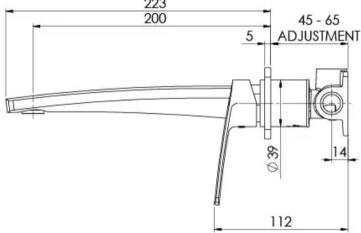

## MEKKO WALL BASIN / BATH MIXER SET 200MM

Please visit https://www.phoenixtapware.com.au/warranty to view the full warranty

While we aim to ensure the specifications shown are correct at time of printing, Phoenix Tapware reserves the right to make modifications without prior notice. Always use the physical product measurements for mark-ups and roughing-in as the line drawing shown may differ from the actual product over time. All measurements are shown in millimetres. Colours may vary from image shown.