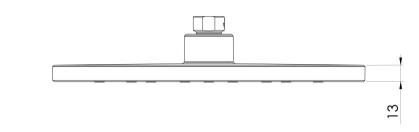

# **ORMOND**

## LUXEXP SHOWER ROSE 250MM ROUND









## **AVAILABLE IN**











640-5000-00 Chrome

640-5000-40

640-5000-31 Brushed Nickel Brushed Carbon Matte Black

640-5000-10

Brushed Gold

#### **INFORMATION**

Temperature Rating 1 - 75°C

Pressure Rating 150 - 500kPa





### MAINTENANCE AND CARE:

- All surfaces should be cleaned with mild liquid detergent or soap and water.
- Do not use cream cleaners or citrus based cleaning products, as they are abrasive.
- Use of unsuitable cleaning agents may damage the surface.
- Any damage caused in this way will not be covered by warranty.

Please visit https://www.phoenixtapware.com.au/warranty to view the full warranty



While we aim to ensure the specifications shown are correct at time of printing, Phoenix Tapware reserves the right to make modifications without prior notice. A