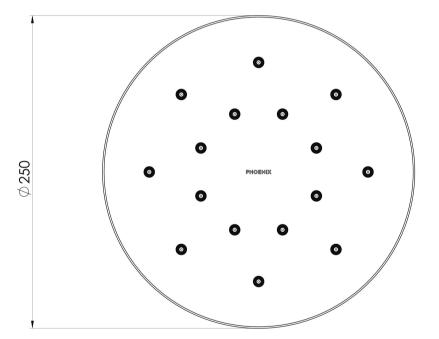

# **ORMOND**

## LUXEXP SHOWER ROSE 250MM ROUND









## **AVAILABLE IN**











640-5000-00 Chrome

640-5000-40

640-5000-31 Brushed Nickel Brushed Carbon Matte Black

640-5000-10

Brushed Gold

#### **INFORMATION**

Temperature Rating 1 - 75°C

Pressure Rating 150 - 500kPa





### MAINTENANCE AND CARE:

- All surfaces should be cleaned with mild liquid detergent or soap and water.
- Do not use cream cleaners or citrus based cleaning products, as they are abrasive.
- Use of unsuitable cleaning agents may damage the surface.
- Any damage caused in this way will not be covered by warranty.

Please visit https://www.phoenixtapware.com.au/warranty to view the full warranty



While we aim to ensure the specifications shown are correct at time of printing, Phoenix Tapware reserves the right to make modifications without prior notice. Alw