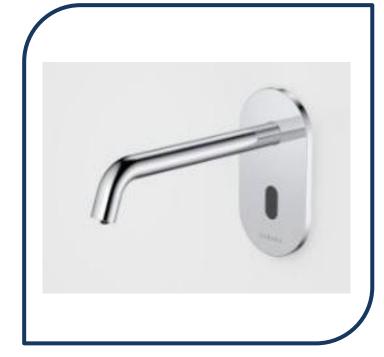

## Liano II Sensor Wall Mounted Soap Dispenser Chrome – 96391C

Combining the aesthetic appeal of the Liano II and Urbane II collections, Caroma's new premium sensor tapware range is the perfect balance of design and functionality. The touch-free range is both hygienic and economical with advanced technology ensuring water conservation and germ control.

- ✓ Stainless Steel construction
- Contactless dispensing to maintain high hygiene standards
- ✓ Auto shut off to reduce accidental liquid or foam soap waste
- ✓ Refillable 1000ml liquid or foam soap bottle
- ✓ Powered by Mains
- ✓ Optional Battery Box (with IP65 rated water resistance)
- ✓ Remote mounted power supply & pump assembly
- ✓ Chrome finish (also available in matte black, brushed brass, gunmetal and brushed nickel)