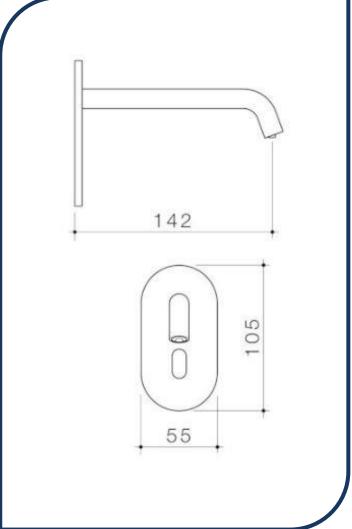

## Liano II Sensor Wall Mounted Soap Dispenser Chrome – 96391C

Combining the aesthetic appeal of the Liano II and Urbane II collections, Caroma's new premium sensor tapware range is the perfect balance of design and functionality. The touch-free range is both hygienic and economical with advanced technology ensuring water conservation and germ control.

- ✓ Stainless Steel construction
- Contactless dispensing to maintain high hygiene standards
- ✓ Auto shut off to reduce accidental liquid or foam soap waste
- ✓ Refillable 1000ml liquid or foam soap bottle
- ✓ Powered by Mains
- ✓ Optional Battery Box (with IP65 rated water resistance)
- ✓ Remote mounted power supply & pump assembly
- ✓ Chrome finish (also available in matte black, brushed brass, gunmetal and brushed nickel)