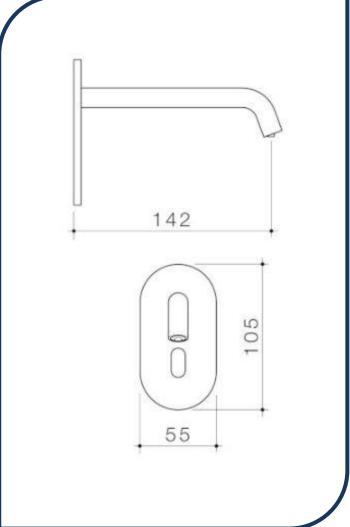

## Liano II Sensor Wall Mounted Soap Dispenser Brushed Nickel – 96391BN

Combining the aesthetic appeal of the Liano II and Urbane II collections, Caroma's new premium sensor tapware range is the perfect balance of design and functionality. The touch-free range is both hygienic and economical with advanced technology ensuring water conservation and germ control.