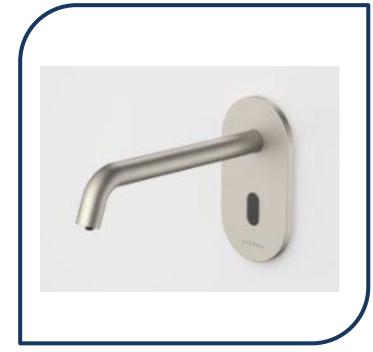

## Liano II Sensor Wall Mounted Soap Dispenser Brushed Nickel – 96391BN

Combining the aesthetic appeal of the Liano II and Urbane II collections, Caroma's new premium sensor tapware range is the perfect balance of design and functionality. The touch-free range is both hygienic and economical with advanced technology ensuring water conservation and germ control.