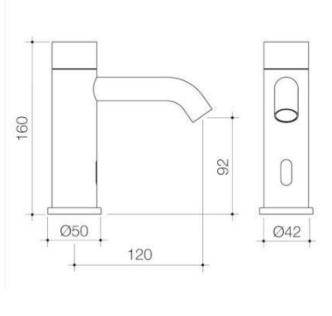

## Liano II Sensor Hob Mounted Soap Dispenser Gunmetal – 96390GM

Combining the aesthetic appeal of the Liano II and Urbane II collections, Caroma's new premium sensor tapware range is the perfect balance of design and functionality. The touch-free range is both hygienic and economical with advanced technology ensuring water conservation and germ control.

- ✓ Solid Brass construction
- Contactless dispensing to maintain high hygiene standards
- ✓ Auto shut off to reduce accidental liquid or foam soap waste
- ✓ Refillable 1000ml liquid or foam soap bottle
- ✓ 60mm riser available (sold separately)
- ✓ Powered by Mains
- ✓ Optional Battery Box (with IP65 rated water resistance)
- Sensor Soap dispenser should be used with under counter basins or installed on the tap landing of the basin
- Gunmetal finish (also available in brushed nickel, chrome, matte black and brushed brass)