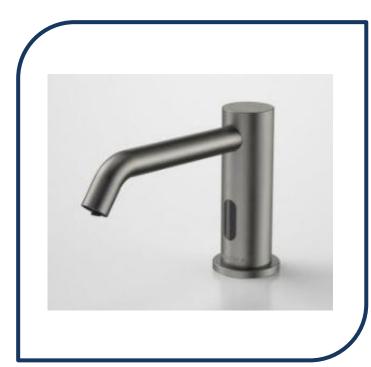

## Liano II Sensor Hob Mounted Soap Dispenser Gunmetal – 96390GM

Combining the aesthetic appeal of the Liano II and Urbane II collections, Caroma's new premium sensor tapware range is the perfect balance of design and functionality. The touch-free range is both hygienic and economical with advanced technology ensuring water conservation and germ control.

- ✓ Solid Brass construction
- Contactless dispensing to maintain high hygiene standards
- ✓ Auto shut off to reduce accidental liquid or foam soap waste
- ✓ Refillable 1000ml liquid or foam soap bottle
- ✓ 60mm riser available (sold separately)
- ✓ Powered by Mains
- ✓ Optional Battery Box (with IP65 rated water resistance)
- Sensor Soap dispenser should be used with under counter basins or installed on the tap landing of the basin
- Gunmetal finish (also available in brushed nickel, chrome, matte black and brushed brass)