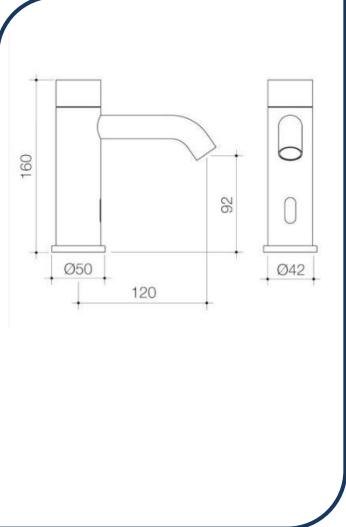

## Liano II Sensor Hob Mounted Soap Dispenser Chrome – 96390C

Combining the aesthetic appeal of the Liano II and Urbane II collections, Caroma's new premium sensor tapware range is the perfect balance of design and functionality. The touch-free range is both hygienic and economical with advanced technology ensuring water conservation and germ control.

- ✓ Solid Brass construction
- ✓ Contactless dispensing to maintain high hygiene standards
- ✓ Auto shut off to reduce accidental liquid or foam soap waste
- ✓ Refillable 1000ml liquid or foam soap bottle
- ✓ 60mm riser available (sold separately)
- ✓ Powered by Mains
- ✓ Optional Battery Box (with IP65 rated water resistance)
- Sensor Soap dispenser should be used with under counter basins or installed on the tap landing of the basin
- Chrome finish (also available in brushed nickel, gunmetal, matte black and brushed brass)