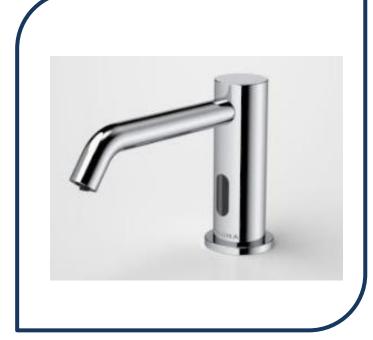

## Liano II Sensor Hob Mounted Soap Dispenser Chrome – 96390C

Combining the aesthetic appeal of the Liano II and Urbane II collections, Caroma's new premium sensor tapware range is the perfect balance of design and functionality. The touch-free range is both hygienic and economical with advanced technology ensuring water conservation and germ control.

- ✓ Solid Brass construction
- ✓ Contactless dispensing to maintain high hygiene standards
- ✓ Auto shut off to reduce accidental liquid or foam soap waste
- ✓ Refillable 1000ml liquid or foam soap bottle
- ✓ 60mm riser available (sold separately)
- ✓ Powered by Mains
- ✓ Optional Battery Box (with IP65 rated water resistance)
- Sensor Soap dispenser should be used with under counter basins or installed on the tap landing of the basin
- Chrome finish (also available in brushed nickel, gunmetal, matte black and brushed brass)