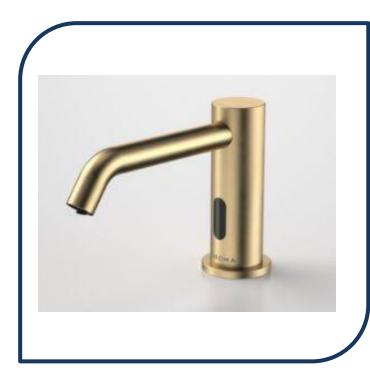

## Liano II Sensor Hob Mounted Soap Dispenser Brushed Brass – 96390BB

Combining the aesthetic appeal of the Liano II and Urbane II collections, Caroma's new premium sensor tapware range is the perfect balance of design and functionality. The touch-free range is both hygienic and economical with advanced technology ensuring water conservation and germ control.

- ✓ Solid Brass construction
- Contactless dispensing to maintain high hygiene standards
- ✓ Auto shut off to reduce accidental liquid or foam soap waste
- ✓ Refillable 1000ml liquid or foam soap bottle
- ✓ 60mm riser available (sold separately)
- ✓ Powered by Mains
- ✓ Optional Battery Box (with IP65 rated water resistance)
- Sensor Soap dispenser should be used with under counter basins or installed on the tap landing of the basin
- Brushed Brass finish (also available in chrome, gunmetal, matte black and brushed nickel)