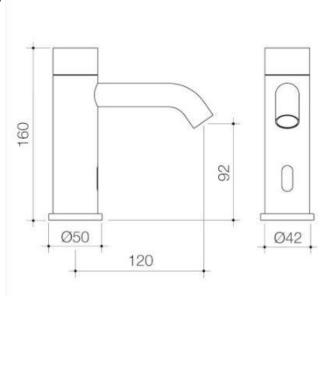

- ✓ Solid Brass construction
- Contactless dispensing to maintain high hygiene standards
- ✓ Auto shut off to reduce accidental liquid or foam soap waste
- ✓ Refillable 1000ml liquid or foam soap bottle
- ✓ 60mm riser available (sold separately)
- ✓ Powered by Mains
- ✓ Optional Battery Box (with IP65 rated water resistance)
- Sensor Soap dispenser should be used with under counter basins or installed on the tap landing of the basin
- Brushed Brass finish (also available in chrome, gunmetal, matte black and brushed nickel)