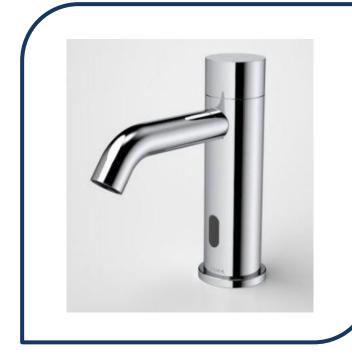

## Liano II Sensor Hob Mount Outlet Chrome – 96393C6A

Combining the aesthetic appeal of the Liano II and Urbane II collections, Caroma's new premium sensor tapware range is the perfect balance of design and functionality. The touch-free range is both hygienic and economical with advanced technology ensuring water conservation and germ control.

- ✓ Stainless Steel construction
- ✓ Contactless dispensing to maintain hygiene standards
- Suitable for single temperature use (cold or pretempered water)
- Comes with options of mains powered, battery powered or battery backup
- Auto shut off after few seconds to prevent water wastage
- ✓ Dual power solenoid control box allows for main power with battery backup in the event of a power outage. The device can also be mains power only or battery power only
- ✓ Remote mounted solenoid control box
- ✓ IP65 water resistant Sensor window
- ✓ WELS 6 star rated, 4.5L/min
- Chrome finish (also available in brushed brass, brushed nickel, matte black and gunmetal)