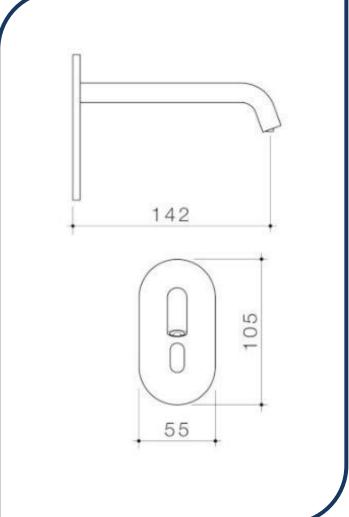

## Liano II Sensor Hob Mount Outlet Chrome – 96393C6A

Combining the aesthetic appeal of the Liano II and Urbane II collections, Caroma's new premium sensor tapware range is the perfect balance of design and functionality. The touch-free range is both hygienic and economical with advanced technology ensuring water conservation and germ control.

- ✓ Stainless Steel construction
- ✓ Contactless dispensing to maintain hygiene standards
- Suitable for single temperature use (cold or pretempered water)
- Comes with options of mains powered, battery powered or battery backup
- Auto shut off after few seconds to prevent water wastage
- ✓ Dual power solenoid control box allows for main power with battery backup in the event of a power outage. The device can also be mains power only or battery power only
- ✓ Remote mounted solenoid control box
- ✓ IP65 water resistant Sensor window
- ✓ WELS 6 star rated, 4.5L/min
- Chrome finish (also available in brushed brass, brushed nickel, matte black and gunmetal)