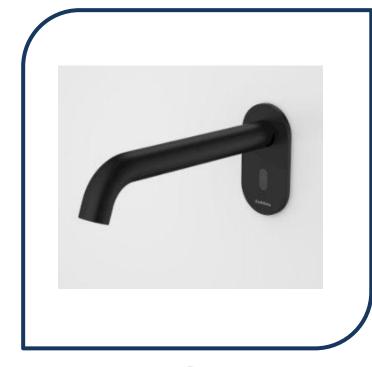

## Liano II Sensor 210mm Wall Outlet Matte Black – 96388B6A

Combining the aesthetic appeal of the Liano II and Urbane II collections, Caroma's new premium sensor tapware range is the perfect balance of design and functionality. The touch-free range is both hygienic and economical with advanced technology ensuring water conservation and germ control.

- ✓ Stainless Steel construction
- ✓ Contactless dispensing to maintain hygiene standards
- ✓ Suitable for single temperature use (cold or pretempered water)
- ✓ Comes with options of mains powered, battery powered or battery backup
- Auto shut off after few seconds to prevent water wastage
- ✓ Dual power solenoid control box allows for main power with battery backup in the event of a power outage. The device can also be mains power only or battery power only
- ✓ Remote mounted solenoid control box
- ✓ IP65 water resistant Sensor window
- ✓ WELS 6 star rated, 4.5L/min
- ✓ Matte Black finish (also available in brushed nickel, gunmetal, brushed brass and chrome)