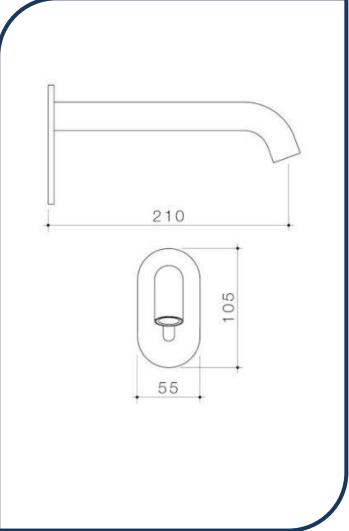

## Liano II Sensor 210mm Wall Outlet Matte Black – 96388B6A

Combining the aesthetic appeal of the Liano II and Urbane II collections, Caroma's new premium sensor tapware range is the perfect balance of design and functionality. The touch-free range is both hygienic and economical with advanced technology ensuring water conservation and germ control.

- ✓ Stainless Steel construction
- ✓ Contactless dispensing to maintain hygiene standards
- ✓ Suitable for single temperature use (cold or pretempered water)
- ✓ Comes with options of mains powered, battery powered or battery backup
- Auto shut off after few seconds to prevent water wastage
- ✓ Dual power solenoid control box allows for main power with battery backup in the event of a power outage. The device can also be mains power only or battery power only
- ✓ Remote mounted solenoid control box
- ✓ IP65 water resistant Sensor window
- ✓ WELS 6 star rated, 4.5L/min
- ✓ Matte Black finish (also available in brushed nickel, gunmetal, brushed brass and chrome)