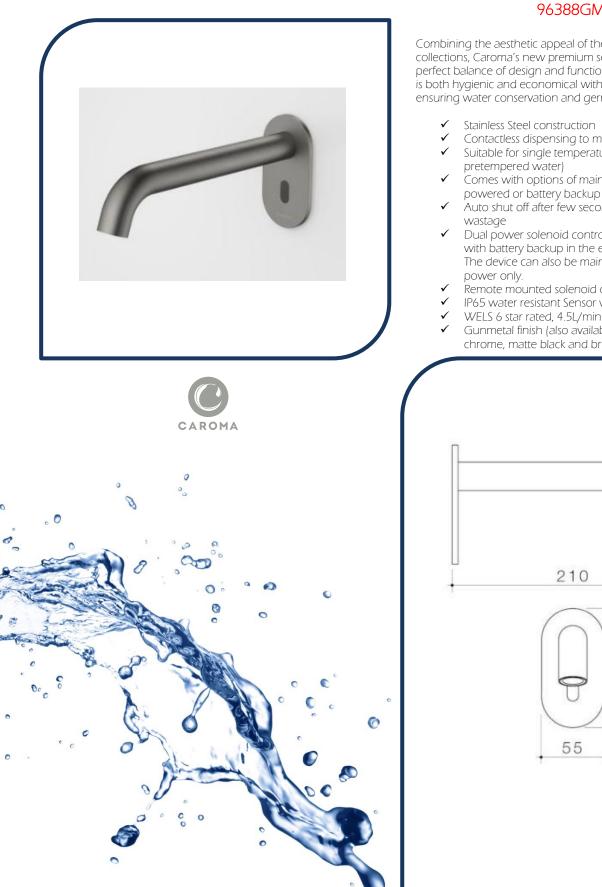

## Product Specification Sheet

Combining the aesthetic appeal of the Liano II and Urbane II collections, Caroma's new premium sensor tapware range is the perfect balance of design and functionality. The touch-free range is both hygienic and economical with advanced technology ensuring water conservation and germ control.

- Stainless Steel construction
- Contactless dispensing to maintain hygiene standards
- Suitable for single temperature use (cold or
- Comes with options of mains powered, battery
- Auto shut off after few seconds to prevent water
- Dual power solenoid control box allows for main power with battery backup in the event of a power outage. The device can also be mains power only or battery

10 0

- Remote mounted solenoid control box
- IP65 water resistant Sensor window
- WELS 6 star rated, 4.5L/min
- Gunmetal finish (also available in brushed brass, chrome, matte black and brushed nickel)