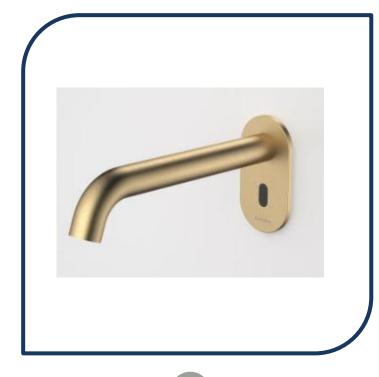

## Liano II Sensor 210mm Wall Outlet Brushed Brass – 96388BB6A

Combining the aesthetic appeal of the Liano II and Urbane II collections, Caroma's new premium sensor tapware range is the perfect balance of design and functionality. The touch-free range is both hygienic and economical with advanced technology ensuring water conservation and germ control.

- ✓ Stainless Steel construction
- ✓ Contactless dispensing to maintain hygiene standards
- ✓ Suitable for single temperature use (cold or pretempered water)
- Comes with options of mains powered, battery powered or battery backup
- Auto shut off after few seconds to prevent water wastage
- ✓ Dual power solenoid control box allows for main power with battery backup in the event of a power outage. The device can also be mains power only or battery power only.
- ✓ Remote mounted solenoid control box
- ✓ IP65 water resistant Sensor window
- ✓ WELS 6 star rated, 4.5L/min
- ✓ Brushed Brass finish (also available in brushed nickel, gunmetal, matte black and chrome)