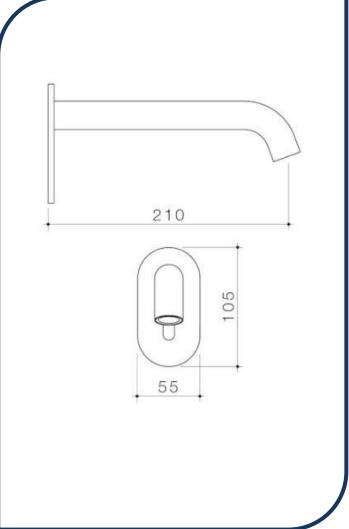

## Liano II Sensor 210mm Wall Outlet Brushed Brass – 96388BB6A

Combining the aesthetic appeal of the Liano II and Urbane II collections, Caroma's new premium sensor tapware range is the perfect balance of design and functionality. The touch-free range is both hygienic and economical with advanced technology ensuring water conservation and germ control.

- ✓ Stainless Steel construction
- ✓ Contactless dispensing to maintain hygiene standards
- ✓ Suitable for single temperature use (cold or pretempered water)
- Comes with options of mains powered, battery powered or battery backup
- Auto shut off after few seconds to prevent water wastage
- ✓ Dual power solenoid control box allows for main power with battery backup in the event of a power outage. The device can also be mains power only or battery power only.
- ✓ Remote mounted solenoid control box
- ✓ IP65 water resistant Sensor window
- ✓ WELS 6 star rated, 4.5L/min
- ✓ Brushed Brass finish (also available in brushed nickel, gunmetal, matte black and chrome)