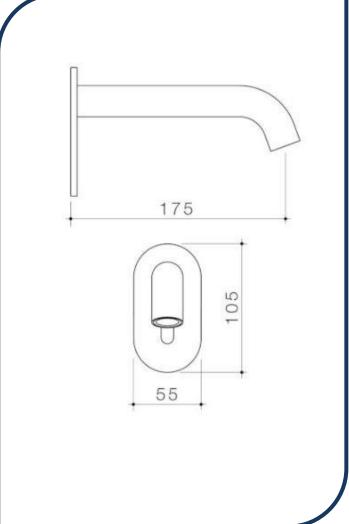

## Liano II Sensor 175mm Wall Outlet Matte Black – 96386B6A

Combining the aesthetic appeal of the Liano II and Urbane II collections, Caroma's new premium sensor tapware range is the perfect balance of design and functionality. The touch-free range is both hygienic and economical with advanced technology ensuring water conservation and germ control.