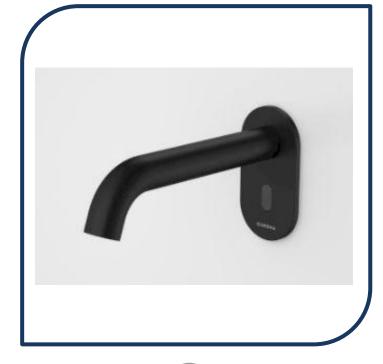

## Liano II Sensor 175mm Wall Outlet Matte Black – 96386B6A

Combining the aesthetic appeal of the Liano II and Urbane II collections, Caroma's new premium sensor tapware range is the perfect balance of design and functionality. The touch-free range is both hygienic and economical with advanced technology ensuring water conservation and germ control.