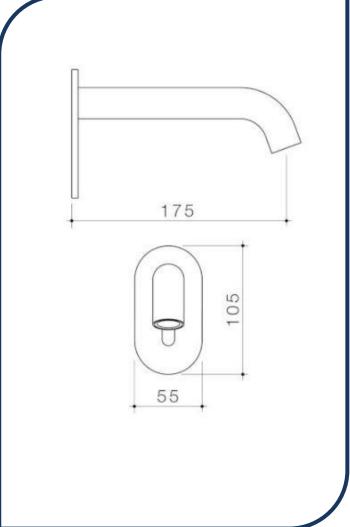

## Liano II Sensor 175mm Wall Outlet Chrome – 96386C6A

Combining the aesthetic appeal of the Liano II and Urbane II collections, Caroma's new premium sensor tapware range is the perfect balance of design and functionality. The touch-free range is both hygienic and economical with advanced technology ensuring water conservation and germ control.