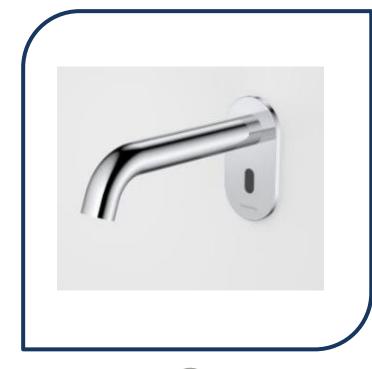

## Liano II Sensor 175mm Wall Outlet Chrome – 96386C6A

Combining the aesthetic appeal of the Liano II and Urbane II collections, Caroma's new premium sensor tapware range is the perfect balance of design and functionality. The touch-free range is both hygienic and economical with advanced technology ensuring water conservation and germ control.