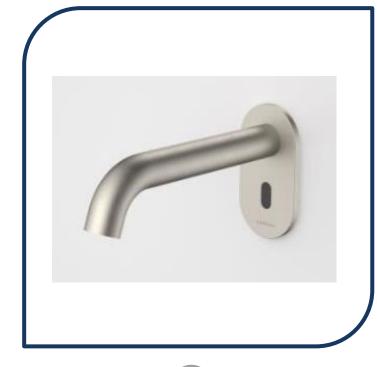

## Liano II Sensor 175mm Wall Outlet Brushed Nickel – 96386BN6A

Combining the aesthetic appeal of the Liano II and Urbane II collections, Caroma's new premium sensor tapware range is the perfect balance of design and functionality. The touch-free range is both hygienic and economical with advanced technology ensuring water conservation and germ control.