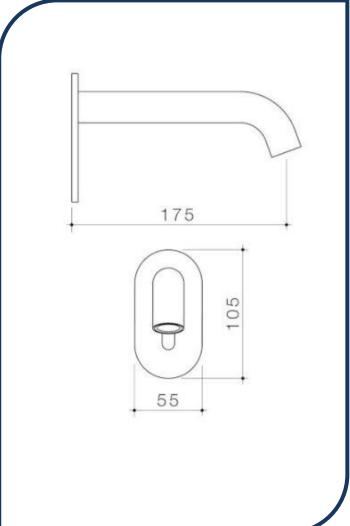

## Liano II Sensor 175mm Wall Outlet Brushed Nickel – 96386BN6A

Combining the aesthetic appeal of the Liano II and Urbane II collections, Caroma's new premium sensor tapware range is the perfect balance of design and functionality. The touch-free range is both hygienic and economical with advanced technology ensuring water conservation and germ control.