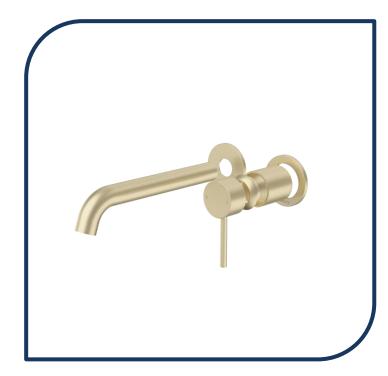

## Liano II 210mm Wall Basin/Bath Mixer Set Trim Kit Only Brushed Brass – 96356BB6A

The refined and minimalistic appeal of the Liano II Tapware Collection is the perfect foundation to any bathroom. Let your personal expression shine as you mix and match elements and select from the stunning range of colour finishes to co-ordinate your bathroom vision.

- ✓ Comes with 2x round cover plates
- ✓ To be used with Caroma Universal Wall Basin / Bath Mixer In wall Body 99635
- ✓ 210mm in length (also available in 175mm)
- ✓ Concealed aerator with adjustable stream direction
- ✓ Unrestricted aerator included for bath installations
- Interchangeable trim kits allow colour or finish to be changed post installation
- ✓ WELS 6\* rating, 4.5L/min
- ✓ Brushed Brass finish (also available in chrome, matte black, brushed nickel and gunmetal)