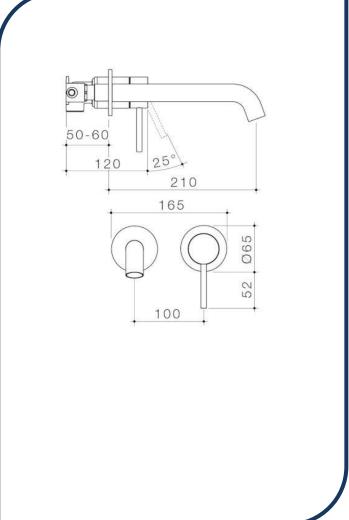

## Liano II 210mm Wall Basin/Bath Mixer Set Trim Kit Only Brushed Brass – 96356BB6A

The refined and minimalistic appeal of the Liano II Tapware Collection is the perfect foundation to any bathroom. Let your personal expression shine as you mix and match elements and select from the stunning range of colour finishes to co-ordinate your bathroom vision.

- ✓ Comes with 2x round cover plates
- ✓ To be used with Caroma Universal Wall Basin / Bath Mixer In wall Body 99635
- ✓ 210mm in length (also available in 175mm)
- ✓ Concealed aerator with adjustable stream direction
- ✓ Unrestricted aerator included for bath installations
- Interchangeable trim kits allow colour or finish to be changed post installation
- ✓ WELS 6\* rating, 4.5L/min
- ✓ Brushed Brass finish (also available in chrome, matte black, brushed nickel and gunmetal)