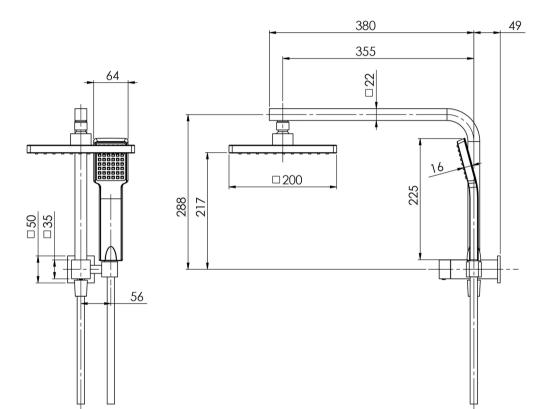

#### **INFORMATION**

Temperature Rating 1 - 75°C

Pressure Rating 150 - 500kPa

Please visit https://www.phoenixtapware.com.au/warranty to view the full warranty

While we aim to ensure the specifications shown are correct at time of printing, Phoenix Tapware reserves the right to make modifications without prior notice. Always use the physical product measurements for mark-ups and roughing-in as the line drawing shown may differ from the actual product over time. All measurements are shown in millimetres. Colours may vary from image shown.