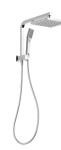

# **LEXI**

### LEXI COMPACT TWIN SHOWER



## **SPECIFICATIONS**





#### **AVAILABLE IN**









LE6510-00 Chrome

Brushed Nickel Gun Metal

Matte Black

#### **INFORMATION**

Temperature Rating 1 - 75°C

Pressure Rating 150 - 500kPa





#### **MAINTENANCE AND CARE:**

- All surfaces should be cleaned with mild liquid detergent or soap and water.
- Do not use cream cleaners or citrus based cleaning products, as they are abrasive.
- Use of unsuitable cleaning agents may damage the surface.
- Any damage caused in this way will not be covered by warranty.

Please visit https://www.phoenixtapware.com.au/warranty to view the full warranty



While we aim to ensure the specifications shown are correct at time of printing, Phoenix Tapware reserves the right to make modifications without prior notice. Always use the physical product measurements for mark-up