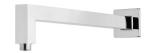

### LEXI SHOWER ARM 400MM SQUARE

#### **AVAILABLE IN**

Chrome

LE6000-30 Brushed Nickel Gun Metal

LE6000-10 Matte Black