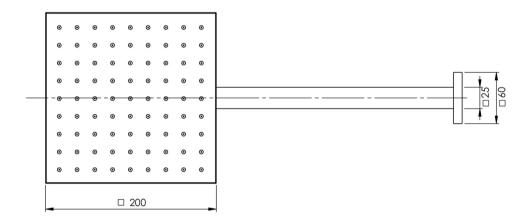

# LEXI SHOWER ARM 400MM & 200MM SQUARE ROSE

### **INFORMATION**

Temperature Rating 1 - 75°C

Pressure Rating 150 - 500kPa