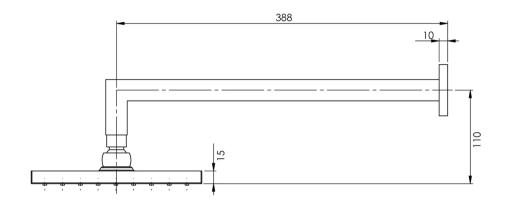

# LEXI SHOWER ARM 400MM & 200MM SQUARE ROSE

### **INFORMATION**

Temperature Rating 1 - 75°C

Pressure Rating 150 - 500kPa