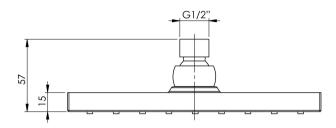

# LEXI SHOWER ROSE 200MM SQUARE

#### **INFORMATION**

Temperature Rating 1 - 75°C

Pressure Rating 150 - 500kPa