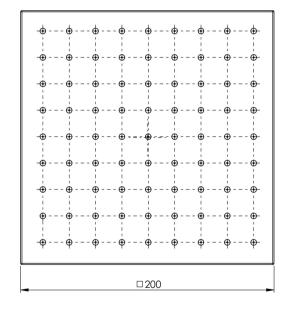

# **LEXI**

# LEXI SHOWER ROSE 200MM SQUARE









## **AVAILABLE IN**



Chrome







Brushed Nickel Gun Metal

LE5100-30

LE5100-10 Matte Black

#### **INFORMATION**

Temperature Rating 1 - 75°C

Pressure Rating 150 - 500kPa





### **MAINTENANCE AND CARE:**

- All surfaces should be cleaned with mild liquid detergent or soap and water.
- Do not use cream cleaners or citrus based cleaning products, as they are abrasive.
- Use of unsuitable cleaning agents may damage the surface.
- Any damage caused in this way will not be covered by warranty.

Please visit https://www.phoenixtapware.com.au/warranty to view the full warranty



While we aim to ensure the specifications shown are correct at time of printing, Phoenix Tapware reserves the right to make modifications without prior notice. Always use the physical product measurements for