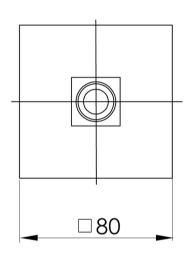

# **LEXI**

## LEXI CEILING ARM 150MM









#### **AVAILABLE IN**



Chrome

#### **INFORMATION**

Temperature Rating 1 - 75°C

Pressure Rating 150 - 500kPa





### MAINTENANCE AND CARE:

- All surfaces should be cleaned with mild liquid detergent or soap and water.
- Do not use cream cleaners or citrus based cleaning products, as they are abrasive.
- Use of unsuitable cleaning agents may damage the surface.
- Any damage caused in this way will not be covered by warranty.

Please visit https://www.phoenixtapware.com.au/warranty to view the full warranty



While we aim to ensure the specifications shown are correct at time of printing, Phoenix Tapware reserves the right to make modifications without prior notice. Always use the physical product measurements for mark-ups and roughing-in as the line drawing shown may differ from th