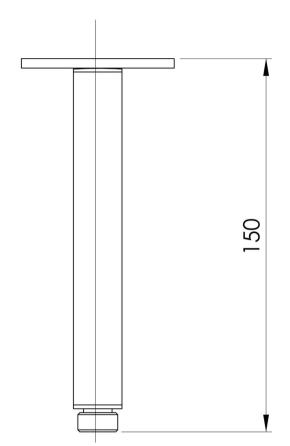

# **LEXI**

## LEXI CEILING ARM 150MM









#### **AVAILABLE IN**



Chrome

#### **INFORMATION**

Temperature Rating 1 - 75°C

Pressure Rating 150 - 500kPa





### MAINTENANCE AND CARE:

- All surfaces should be cleaned with mild liquid detergent or soap and water.
- Do not use cream cleaners or citrus based cleaning products, as they are abrasive.
- Use of unsuitable cleaning agents may damage the surface.
- Any damage caused in this way will not be covered by warranty.

Please visit https://www.phoenixtapware.com.au/warranty to view the full warranty



While we aim to ensure the specifications shown are correct at time of printing, Phoenix Tapware reserves the right to make modifications without prior notice. Always use the physical product measurements for mark-ups and roughing-in as the line drawing shown may differ from