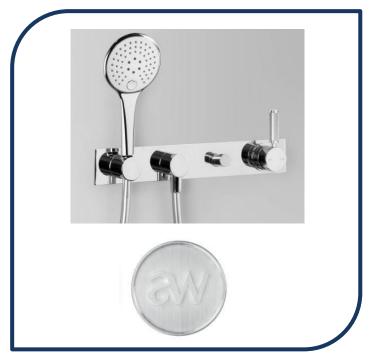

## Icon+ Lever Knurled Wall Mixer Set with Multi-Function Hand Shower & Diverter on Backplate Brushed Chrome - A68.48.42.V5.KN.06

Defined by beautiful design with balanced proportions for contemporary living, Astra Walkers Icon + Lever collection presents exquisite designs that can truly enhance your bathroom space.

- ✓ Multi-function hand shower, diverter & mixer
- ✓ Knurled lever
- ✓ WELS 4\* Rated, 5.5L/min
- ✓ Brushed Chrome brushed chrome photo not available Chrome pictured (also available in brushed platinum, urban brass, matte black, nickel, chrome and ultra)