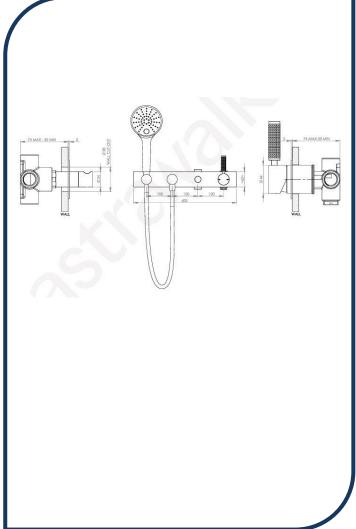

## Icon+ Lever Knurled Wall Mixer Set with Multi-Function Hand Shower & Diverter on Backplate Brushed Chrome - A68.48.42.V5.KN.06

Defined by beautiful design with balanced proportions for contemporary living, Astra Walkers Icon + Lever collection presents exquisite designs that can truly enhance your bathroom space.

- ✓ Multi-function hand shower, diverter & mixer
- ✓ Knurled lever
- ✓ WELS 4\* Rated, 5.5L/min
- ✓ Brushed Chrome brushed chrome photo not available Chrome pictured (also available in brushed platinum, urban brass, matte black, nickel, chrome and ultra)