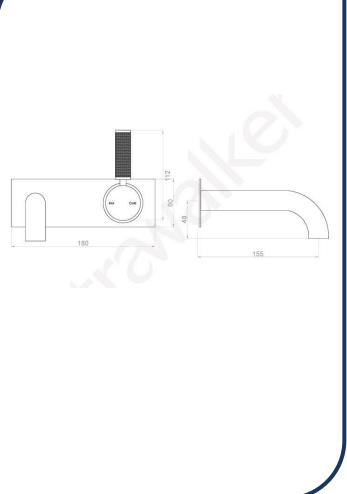

## Icon+ Lever Knurled Wall Mixer Set with 150mm Spout on Backplate Brushed Platinum – A68.05.48.BP.KN.01

Defined by beautiful design with balanced proportions for contemporary living, Astra Walkers Icon + Lever collection presents exquisite designs that can truly enhance your bathroom space.

- ✓ Wall mixer set
- ✓ Knurled handle
- ✓ 150mm reach (also available in 250mm)
- ✓ WELS 5\* Rated, 6L/min
- Brushed Platinum brushed platinum photo not available Chrome pictured (also available in ultra, brushed chrome, nickel, urban brass, chrome and matte black)