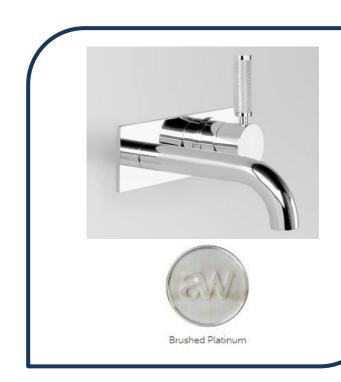

## Icon+ Lever Knurled Wall Mixer Set with 150mm Spout on Backplate Brushed Platinum – A68.05.48.BP.KN.01

Defined by beautiful design with balanced proportions for contemporary living, Astra Walkers Icon + Lever collection presents exquisite designs that can truly enhance your bathroom space.

- ✓ Wall mixer set
- ✓ Knurled handle
- ✓ 150mm reach (also available in 250mm)
- ✓ WELS 5\* Rated, 6L/min
- Brushed Platinum brushed platinum photo not available Chrome pictured (also available in ultra, brushed chrome, nickel, urban brass, chrome and matte black)