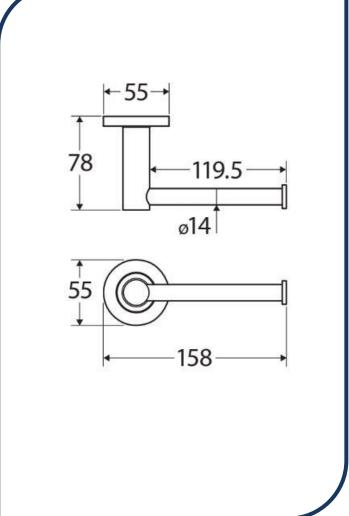

## Kaya Toilet Roll Holder Gunmetal – 82803GM

Kaya offers an extensive range of mixers, tapware, showers, accessories and bath outlets to create the ultimate design for your bathroom.

- ✓ Super strong 4-point wall mount
- ✓ Reversible can be mounted left-hand or right-hand facing
- ✓ Comes with matching round plate as standard
- Upgrade the look with different cover plate styles and finishes (available separately)
- ✓ Fully concealed fixings
- ✓ Made from stainless steel and zinc
- ✓ Hex key not required for installation
- Matches KAYA or SANSA mixers, tapware, showers and bath outlets
- Gunmetal finish (also available in chrome, matte black, brushed nickel and urban brass)