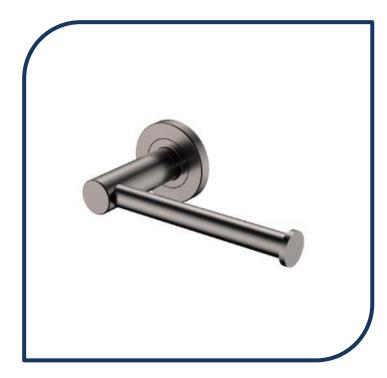

## Kaya Toilet Roll Holder Gunmetal – 82803GM

Kaya offers an extensive range of mixers, tapware, showers, accessories and bath outlets to create the ultimate design for your bathroom.

- ✓ Super strong 4-point wall mount
- ✓ Reversible can be mounted left-hand or right-hand facing
- ✓ Comes with matching round plate as standard
- Upgrade the look with different cover plate styles and finishes (available separately)
- ✓ Fully concealed fixings
- ✓ Made from stainless steel and zinc
- ✓ Hex key not required for installation
- Matches KAYA or SANSA mixers, tapware, showers and bath outlets
- Gunmetal finish (also available in chrome, matte black, brushed nickel and urban brass)