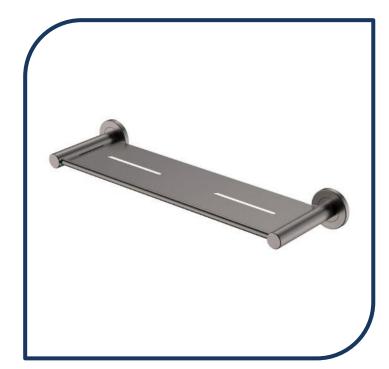

## Kaya Shower Shelf Gunmetal – 82807GM

Kaya offers an extensive range of mixers, tapware, showers, accessories and bath outlets to create the ultimate design for your bathroom.

- ✓ Super strong 4-point wall mount
- ✓ Drain channels
- ✓ Comes with matching round plate as standard
- ✓ Upgrade the look with different cover plate styles and finishes (available separately)
- Fully concealed fixings
- ✓ Made from stainless steel and zinc
- ✓ Hex key used in installation
- ✓ Gunmetal finish (also available in chrome, matte black, brushed nickel and urban brass)