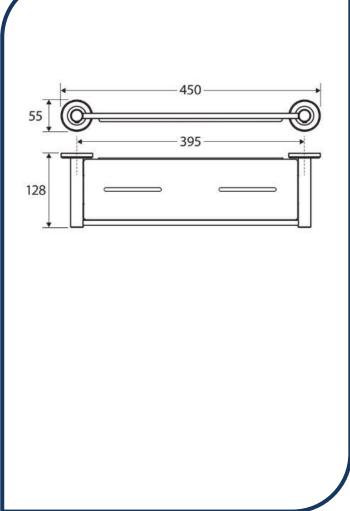

## Kaya Shower Shelf Gunmetal – 82807GM

Kaya offers an extensive range of mixers, tapware, showers, accessories and bath outlets to create the ultimate design for your bathroom.

- ✓ Super strong 4-point wall mount
- ✓ Drain channels
- ✓ Comes with matching round plate as standard
- ✓ Upgrade the look with different cover plate styles and finishes (available separately)
- Fully concealed fixings
- ✓ Made from stainless steel and zinc
- ✓ Hex key used in installation
- ✓ Gunmetal finish (also available in chrome, matte black, brushed nickel and urban brass)