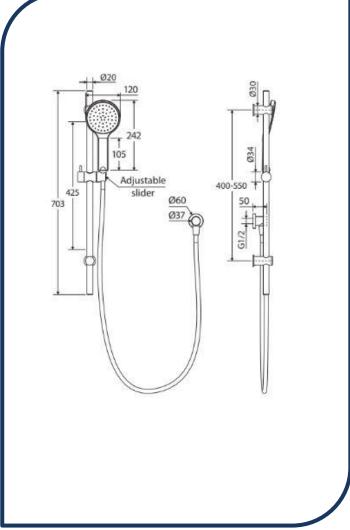

## Kaya Rail Shower Urban Brass – 444109UB

Kaya offers an extensive range of mixers, tapware, showers, accessories and bath outlets to create the ultimate design for your bathroom.

- ✓ Adjustable rail length between wall fixings
- ✓ Slider to adjust height of hand shower
- ✓ Polished chrome finish
- ✓ Made from solid brass
- ✓ 1.5 metre stainless steel flexible hose
- ✓ Single water-flow setting
- ✓ WELS 3\* Rated, 9L/min
- ✓ Urban Brass finish (also available in chrome, brushed nickel, gunmetal and matte black)