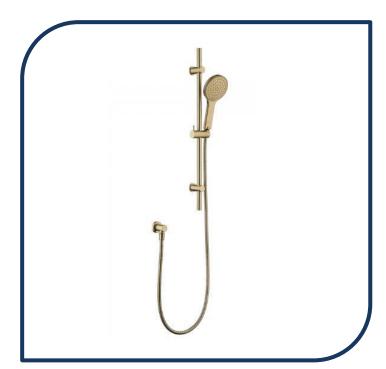

## Kaya Rail Shower Urban Brass – 444109UB

Kaya offers an extensive range of mixers, tapware, showers, accessories and bath outlets to create the ultimate design for your bathroom.

- ✓ Adjustable rail length between wall fixings
- ✓ Slider to adjust height of hand shower
- ✓ Polished chrome finish
- ✓ Made from solid brass
- ✓ 1.5 metre stainless steel flexible hose
- ✓ Single water-flow setting
- ✓ WELS 3\* Rated, 9L/min
- ✓ Urban Brass finish (also available in chrome, brushed nickel, gunmetal and matte black)