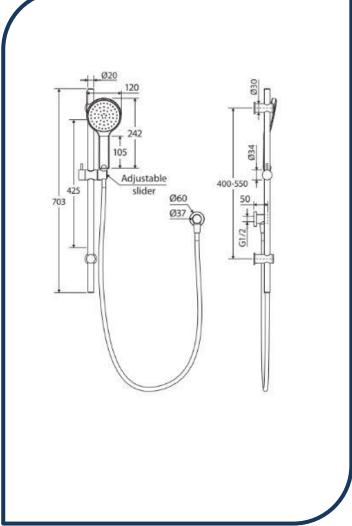

## Kaya Rail Shower Matte Black – 444109B

Kaya offers an extensive range of mixers, tapware, showers, accessories and bath outlets to create the ultimate design for your bathroom.

- ✓ Adjustable rail length between wall fixings
- ✓ Slider to adjust height of hand shower
- ✓ Polished chrome finish
- ✓ Made from solid brass
- ✓ 1.5 metre stainless steel flexible hose
- ✓ Single water-flow setting
- ✓ WELS 3\* Rated, 9L/min
- ✓ Matte Black finish (also available in chrome, brushed nickel, gunmetal and urban brass)