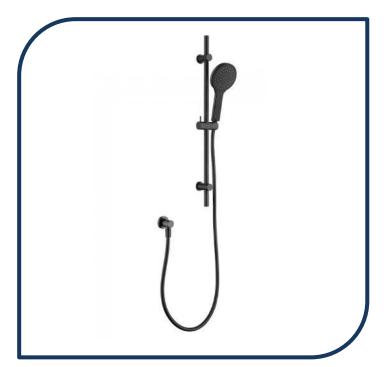

## Kaya Rail Shower Matte Black – 444109B

Kaya offers an extensive range of mixers, tapware, showers, accessories and bath outlets to create the ultimate design for your bathroom.

- ✓ Adjustable rail length between wall fixings
- ✓ Slider to adjust height of hand shower
- ✓ Polished chrome finish
- ✓ Made from solid brass
- ✓ 1.5 metre stainless steel flexible hose
- ✓ Single water-flow setting
- ✓ WELS 3\* Rated, 9L/min
- ✓ Matte Black finish (also available in chrome, brushed nickel, gunmetal and urban brass)