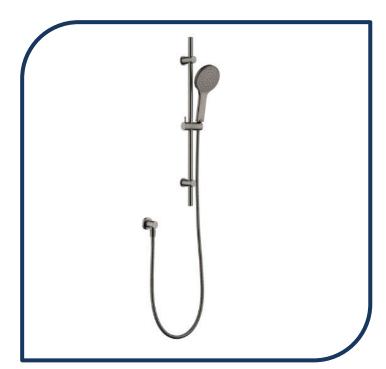

## Kaya Rail Shower Gunmetal – 444109GM

Kaya offers an extensive range of mixers, tapware, showers, accessories and bath outlets to create the ultimate design for your bathroom.

- ✓ Adjustable rail length between wall fixings
- ✓ Slider to adjust height of hand shower
- ✓ Polished chrome finish
- ✓ Made from solid brass
- ✓ 1.5 metre stainless steel flexible hose
- ✓ Single water-flow setting
- ✓ WELS 3\* Rated, 9L/min
- Gunmetal finish (also available in chrome, brushed nickel, urban brass and matte black)