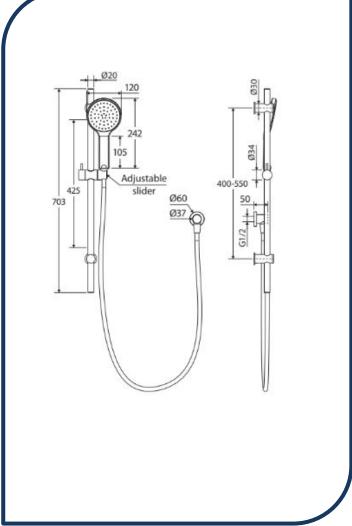

## Kaya Rail Shower Gunmetal – 444109GM

Kaya offers an extensive range of mixers, tapware, showers, accessories and bath outlets to create the ultimate design for your bathroom.

- ✓ Adjustable rail length between wall fixings
- ✓ Slider to adjust height of hand shower
- ✓ Polished chrome finish
- ✓ Made from solid brass
- ✓ 1.5 metre stainless steel flexible hose
- ✓ Single water-flow setting
- ✓ WELS 3\* Rated, 9L/min
- Gunmetal finish (also available in chrome, brushed nickel, urban brass and matte black)