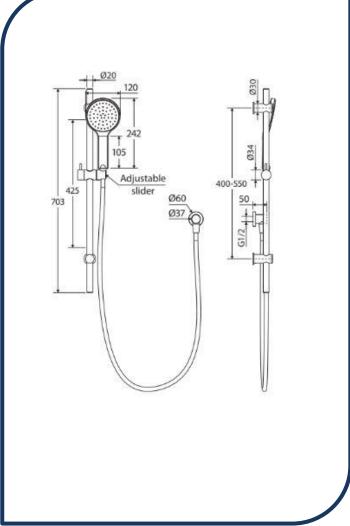

## Kaya Rail Shower Brushed Nickel – 444109BN

Kaya offers an extensive range of mixers, tapware, showers, accessories and bath outlets to create the ultimate design for your bathroom.

- ✓ Adjustable rail length between wall fixings
- ✓ Slider to adjust height of hand shower
- ✓ Polished chrome finish
- ✓ Made from solid brass
- ✓ 1.5 metre stainless steel flexible hose
- ✓ Single water-flow setting
- ✓ WELS 3\* Rated, 9L/min
- ✓ Brushed Nickel finish (also available in chrome, matte black, gunmetal and urban brass)