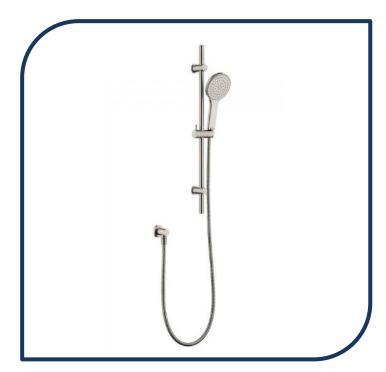

## Kaya Rail Shower Brushed Nickel – 444109BN

Kaya offers an extensive range of mixers, tapware, showers, accessories and bath outlets to create the ultimate design for your bathroom.

- ✓ Adjustable rail length between wall fixings
- ✓ Slider to adjust height of hand shower
- ✓ Polished chrome finish
- ✓ Made from solid brass
- ✓ 1.5 metre stainless steel flexible hose
- ✓ Single water-flow setting
- ✓ WELS 3\* Rated, 9L/min
- ✓ Brushed Nickel finish (also available in chrome, matte black, gunmetal and urban brass)