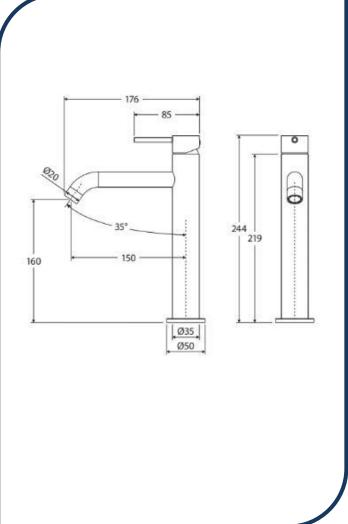

## Kaya Medium Basin Mixer Gunmetal – 228110GM

Kaya offers an extensive range of mixers, tapware, showers, accessories and bath outlets to create the ultimate design for your bathroom.

- Curved outlet with pin lever handle
- 25mm European cartridge Designed for use with semi-inset basins
- Made from solid brass
- WELS Rated 5\*, 5L/min
- Gunmetal finish (also available in chrome, matte black, brushed nickel and urban brass)