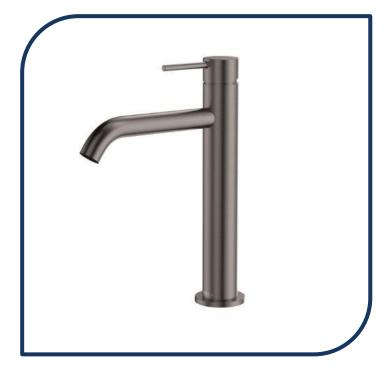

## Kaya Medium Basin Mixer Gunmetal – 228110GM

Kaya offers an extensive range of mixers, tapware, showers, accessories and bath outlets to create the ultimate design for your bathroom.

- Curved outlet with pin lever handle
- 25mm European cartridge Designed for use with semi-inset basins
- Made from solid brass
- WELS Rated 5\*, 5L/min
- Gunmetal finish (also available in chrome, matte black, brushed nickel and urban brass)