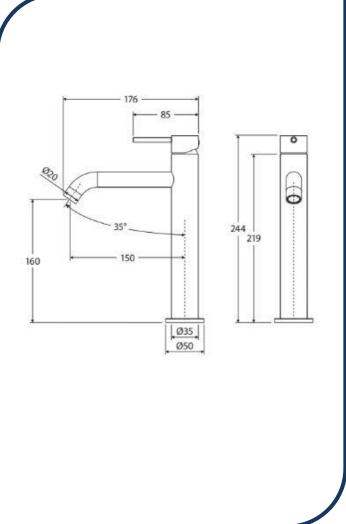

## Kaya Medium Basin Mixer Chrome – 228110

Kaya offers an extensive range of mixers, tapware, showers, accessories and bath outlets to create the ultimate design for your bathroom.

- ✓ Curved outlet with pin lever handle
- ✓ 25mm European cartridge
- ✓ Designed for use with semi-inset basins
- ✓ Made from solid brass
- ✓ WELS Rated 5\*, 5L/min
- ✓ Chrome finish (also available in gunmetal, matte black, brushed nickel and urban brass)