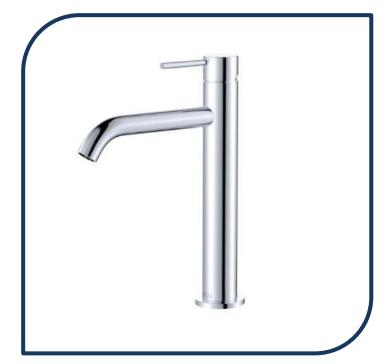

## Kaya Medium Basin Mixer Chrome – 228110

Kaya offers an extensive range of mixers, tapware, showers, accessories and bath outlets to create the ultimate design for your bathroom.

- ✓ Curved outlet with pin lever handle
- ✓ 25mm European cartridge
- ✓ Designed for use with semi-inset basins
- ✓ Made from solid brass
- ✓ WELS Rated 5\*, 5L/min
- ✓ Chrome finish (also available in gunmetal, matte black, brushed nickel and urban brass)