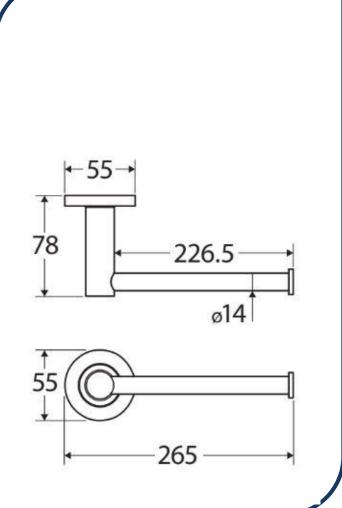

## Kaya Dual Purpose Towel Rail/Toilet Roll Holder Gunmetal – 82805GM

Kaya offers an extensive range of mixers, tapware, showers, accessories and bath outlets to create the ultimate design for your bathroom.

- ✓ Super strong 4-point wall mount
- ✓ Can be mounted horizontally for hand towel or vertically for storing 2 toilet paper rolls
- ✓ Can be mounted left-hand or right-hand facing
- ✓ Comes with matching round plate as standard
- ✓ Upgrade the look with different cover plate styles and finishes (available separately)
- ✓ Fully concealed fixings
- ✓ Made from stainless steel
- ✓ Hex key not required for installation
- ✓ Matches KAYA or SANSA mixers, tapware, showers and bath outlets
- ✓ Gunmetal finish (also available in chrome, brushed nickel, urban brass and matte black)