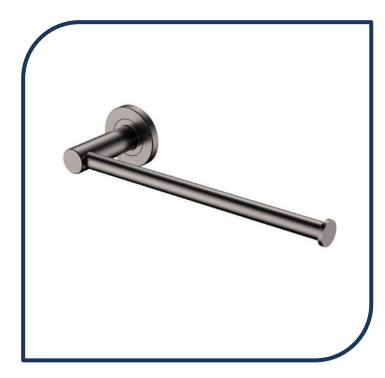

## Kaya Dual Purpose Towel Rail/Toilet Roll Holder Gunmetal – 82805GM

Kaya offers an extensive range of mixers, tapware, showers, accessories and bath outlets to create the ultimate design for your bathroom.

- ✓ Super strong 4-point wall mount
- ✓ Can be mounted horizontally for hand towel or vertically for storing 2 toilet paper rolls
- ✓ Can be mounted left-hand or right-hand facing
- ✓ Comes with matching round plate as standard
- ✓ Upgrade the look with different cover plate styles and finishes (available separately)
- ✓ Fully concealed fixings
- ✓ Made from stainless steel
- ✓ Hex key not required for installation
- ✓ Matches KAYA or SANSA mixers, tapware, showers and bath outlets
- ✓ Gunmetal finish (also available in chrome, brushed nickel, urban brass and matte black)