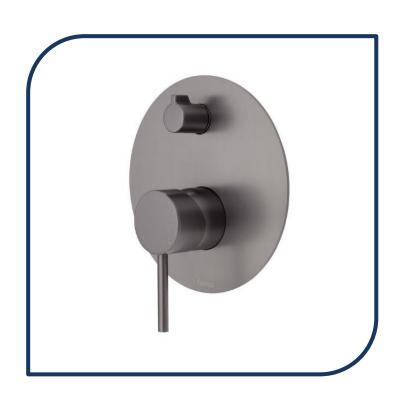

## Kaya Large Bath/Shower Diverter Gunmetal – 228102GM

Kaya offers an extensive range of mixers, tapware, showers, accessories and bath outlets to create the ultimate design for your bathroom.

- ✓ Large back plates
- ✓ Pin lever handle
- ✓ Designed for shower or bath
- ✓ Made from solid brass

60-74

113

 ✓ Gunmetal finish (also available in chrome, matte black, brushed nickel and urban brass)