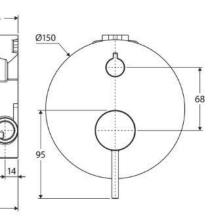

## Kaya Large Bath/Shower Diverter Gunmetal – 228102GM

Kaya offers an extensive range of mixers, tapware, showers, accessories and bath outlets to create the ultimate design for your bathroom.

- ✓ Large back plates
- ✓ Pin lever handle
- ✓ Designed for shower or bath
- ✓ Made from solid brass

60-74

113

 ✓ Gunmetal finish (also available in chrome, matte black, brushed nickel and urban brass)