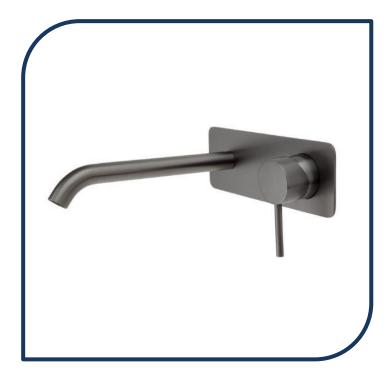

## Kaya Square Wall Basin/Bath Mixer 200mm Outlet Gunmetal – 228106GM-200

Kaya offers an extensive range of mixers, tapware, showers, accessories and bath outlets to create the ultimate design for your bathroom.

- ✓ 200mm spout length
- ✓ Square back plate
- ✓ Curved outlet with pin downwards lever handle
- ✓ Designed for basin or bath
- ✓ Includes basin aerator and free-flow aerator for baths
- ✓ Made from solid brass
- ✓ Suitable for mains pressure, max 500kpa
- ✓ WELS 5\* Rating, 5L/min
- ✓ Gunmetal finish (also available in chrome, matte black, brushed nickel and urban brass)