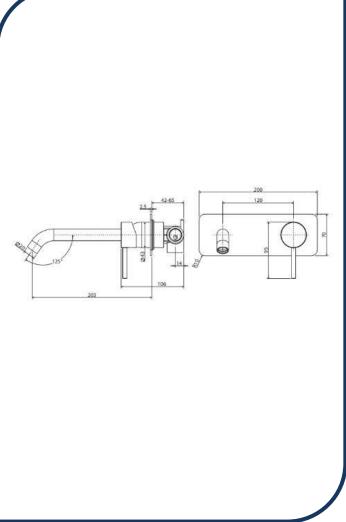

## Kaya Square Wall Basin/Bath Mixer 200mm Outlet Gunmetal – 228106GM-200

Kaya offers an extensive range of mixers, tapware, showers, accessories and bath outlets to create the ultimate design for your bathroom.

- ✓ 200mm spout length
- ✓ Square back plate
- ✓ Curved outlet with pin downwards lever handle
- ✓ Designed for basin or bath
- ✓ Includes basin aerator and free-flow aerator for baths
- ✓ Made from solid brass
- ✓ Suitable for mains pressure, max 500kpa
- ✓ WELS 5\* Rating, 5L/min
- ✓ Gunmetal finish (also available in chrome, matte black, brushed nickel and urban brass)