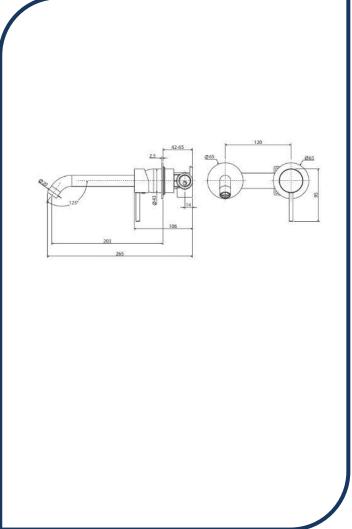

## Kaya Round Wall Basin/Bath Mixer Set 200mm Gunmetal – 228104GM-200

Kaya offers an extensive range of mixers, tapware, showers, accessories and bath outlets to create the ultimate design for your bathroom.

- ✓ 200mm length
- ✓ Curved outlet with pin lever handle
- ✓ Designed for basin or bath
- ✓ Includes basin aerator and free-flow aerator for baths
- ✓ Made from solid brass
- ✓ High quality European cartridge (35mm)
- ✓ Suitable for mains pressure, max. 500kpa
- ✓ WELS 5\* Rated, 5L/min
- ✓ Gunmetal finish (also available in chrome, matte black, brushed nickel and urban brass)