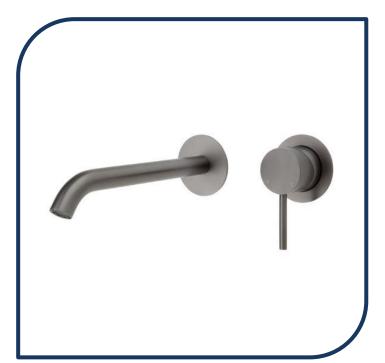

## Kaya Round Wall Basin/Bath Mixer Set 200mm Gunmetal – 228104GM-200

Kaya offers an extensive range of mixers, tapware, showers, accessories and bath outlets to create the ultimate design for your bathroom.

- ✓ 200mm length
- ✓ Curved outlet with pin lever handle
- ✓ Designed for basin or bath
- ✓ Includes basin aerator and free-flow aerator for baths
- ✓ Made from solid brass
- ✓ High quality European cartridge (35mm)
- ✓ Suitable for mains pressure, max. 500kpa
- ✓ WELS 5\* Rated, 5L/min
- ✓ Gunmetal finish (also available in chrome, matte black, brushed nickel and urban brass)