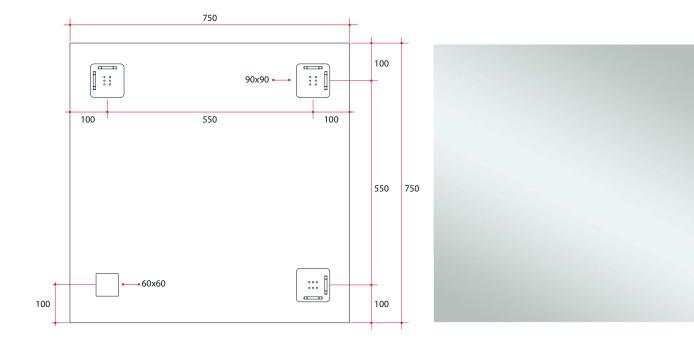

## Jackson Square Polished Edge Mirror Includes Mirror Demister

Note: All dimensions are in millimetres (mm)

This product includes a mirror and Thermomirror demister. These are supplied as separate parts and the demister will need to be adhered to the back of the mirror prior to installation of the mirror. For details on the demister, please see next page

**Please note:** Bracket location may vary +/- 5mm. DO NOT pre-drill holes for mounts before confirming exact locations on your mirror. Measurements and diagrams are to be used as a guide only.

Mirrors will need to be installed in accordance with the Installation Guide. Ablaze does not take responsibility for incorrect installation of these mirrors