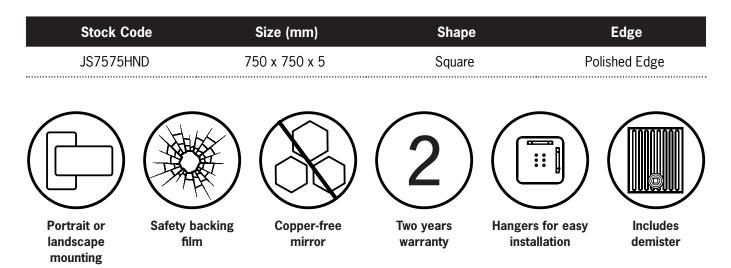

## Jackson Square Polished Edge Mirror Includes Mirror Demister

Note: All dimensions are in millimetres (mm)

This product includes a mirror and Thermomirror demister. These are supplied as separate parts and the demister will need to be adhered to the back of the mirror prior to installation of the mirror. For details on the demister, please see next page