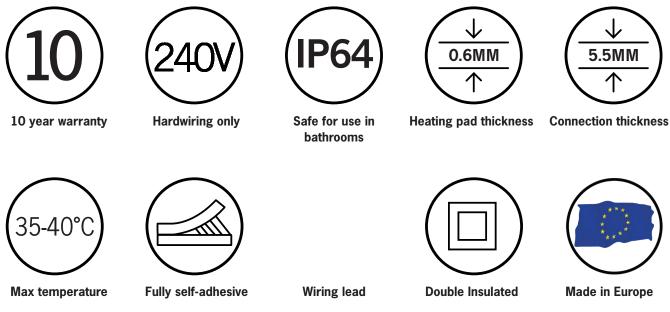

## **Thermomirror Mirror Demister**

Ultra-thin Demister Pad for use on Bathroom Mirrors

| Stock Code | Size (mm) | Heat Output (W) | Voltage - Frequency                     |
|------------|-----------|-----------------|-----------------------------------------|
| TM5050     | 500 x 500 | 30              | 220 - 240V 50Hz                         |
|            |           |                 | ••••••••••••••••••••••••••••••••••••••• |