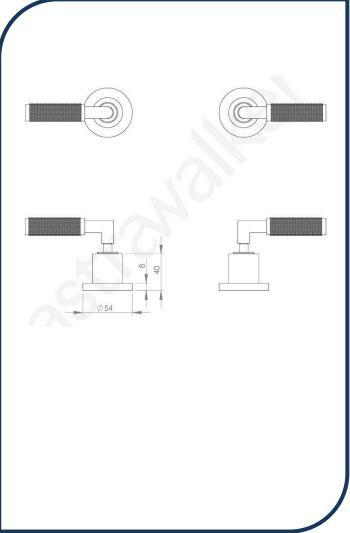

## Icon+ Lever Knurled Wall Tap Set Brushed Chrome - A68.49.KN.06

Defined by beautiful design with balanced proportions for contemporary living, Astra Walkers Icon + Lever collection presents exquisite designs that can truly enhance your bathroom space.

- ✓ 2 Knurled Levers
- ✓ Brushed Chrome brushed chrome photo not available Chrome pictured (also available in matte black, nickel, urban brass, brushed platinum, ultra and chrome)

Note: custom orders are available in 20 premium finishes. Please contact us for specific requests.