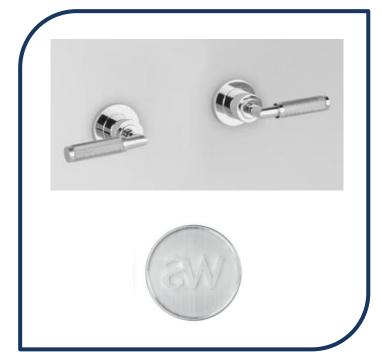

## Icon+ Lever Knurled Wall Tap Set Brushed Chrome - A68.49.KN.06

Defined by beautiful design with balanced proportions for contemporary living, Astra Walkers Icon + Lever collection presents exquisite designs that can truly enhance your bathroom space.

- ✓ 2 Knurled Levers
- ✓ Brushed Chrome brushed chrome photo not available Chrome pictured (also available in matte black, nickel, urban brass, brushed platinum, ultra and chrome)

Note: custom orders are available in 20 premium finishes. Please contact us for specific requests.